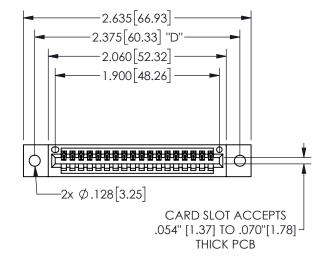

## <u>Contact Dimensions:</u> 542-Wire Wrap .025 Sq.(0.64 Sq.) - Tail LG=.645(16.38) .100 (2.54) Contact Spacing x .200 (5.08) Row Spacing

345/395 SERIES CARD EDGE CONNECTOR PART NUMBER: 345-018-542-602