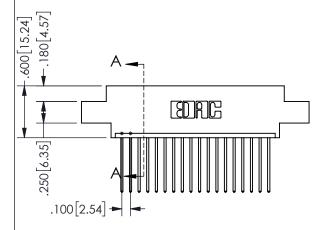

SECTION A-A

.160 4.06 .330[8.38] POINT OF CARD SLOT CONTACT .370 9.4

ORIGINAL 1

ISSUE NUMBER

**Contact Code 558** 

Contact Code 559

**Contact Code 560** 

INSULATOR MATERIAL: THERMOPLASTIC POLYESTER, UL 94V-0 DAP MATERIAL AVAILABLE UPON REQUEST

CONTACT MATERIAL; COPPER ALLOY CONTACT PLATING: GOLD ON THE MATING AREA, TIN PLATING ON THE CONTACT TAILS, NICKEL UNDERPLATE

345/395 SERIES CARD EDGE CONNECTOR CONTACT CODE 555,556,558,559,560 DIMENSIONS