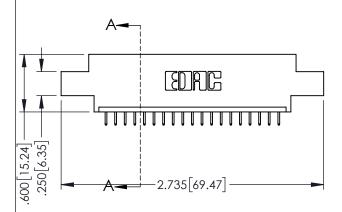

| 345/395 SERIES CARD EDGE CONNECTOR |
|------------------------------------|
| PART NUMBER: 345-019-525-608       |

| ACAD REFERENCE NO. 345-ENG-MASTER |                 |           |  |
|-----------------------------------|-----------------|-----------|--|
| DRAWN: R.STA.MONICA               | DATE: <b>MA</b> | Y.16/2017 |  |
| CHECKED:                          | DATE:           |           |  |
| SCALE: 1:1                        | SHEET 1         | OF 2      |  |
| DRAWING NUMBER                    |                 | ISSUE     |  |
| 345-ENG-MASTER                    |                 | 1         |  |