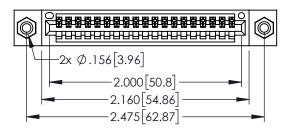

| 345/395 SERIES CARD EDGE CONNECTOR |
|------------------------------------|
| PART NUMBER: 345-019-525-608       |

| ACAD REFERENCE NO. 345-ENG-MASTER |                 |           |  |
|-----------------------------------|-----------------|-----------|--|
| DRAWN: R.STA.MONICA               | DATE: <b>MA</b> | Y.16/2017 |  |
| CHECKED:                          | DATE:           |           |  |
| SCALE: 1:1                        | SHEET 1         | OF 2      |  |
| DRAWING NUMBER                    |                 | ISSUE     |  |
| 345-ENG-MASTER                    |                 | 1         |  |