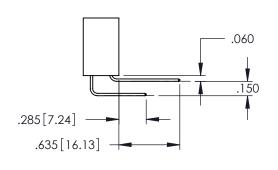

<u>Contact Dimensions:</u>
525-P.C. Tail .018 Sq.(0.46 Sq.) - Tail LG=.150(3.81)
.100 (2.54) Contact Spacing x .200 (5.08) Row Spacing

1

- INSULATOR MATERIAL: THERMOPLASTIC PBT BLACK, UL 94V-0
- CONTACT MATERIAL; COPPER TIN ALLOY CONTACT PLATING: GOLD ON THE MATING AREA, TIN PLATING ON THE CONTACT TAILS, NICKEL UNDERPLATE

..330[8.38] CARD SLOT .160[4.06] POINT OF CONTACT

**SECTION A-A** 

.107 [2.72] .082 [2.08] .157 [4] .232 [5.89] .125(3.18) to .210(5.33) .125(3.18) to .210(5.33) Outside Tails Outside Tails .045(1.14) to .060(1.52) .045(1.14) to .060(1.52) Between Tails Between Tails **Contact Code 555 Contact Code 556** 