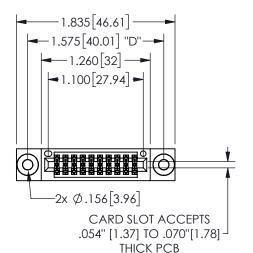

## SECTION A-A

345/395 SERIES CARD EDGE CONNECTOR PART NUMBER: 345-020-555-503

**EDAC INC** TORONTO, ONTARIO CANADA

THESE DRAWINGS AND SPECIFICATIONS ARE THE PROPERTY OF EDAC INC.,AND SHALL NOT BE REPRODUCED, OR COPIED OR USED AS THE BASIS FOR THE MANUFACTURE OR SALE OF APPARATUS WITHOUT WRITTEN PERMISSION.

| ACAD REFERENCE NO.  | 345-ENG-MASTER   |
|---------------------|------------------|
| DRAWN: R.STA.MONICA | DATE:MAY.16/2017 |
| CHECKED:            | DATE:            |
| SCALE: NTS          | SHEET 1 OF 2     |
| DRAWING NUMBER      | ISSUE            |
| 345-ENG-MASTER      | 1                |
|                     |                  |