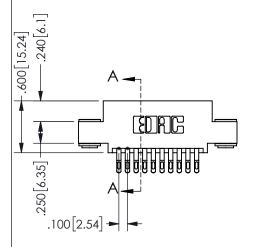

## SECTION A-A

345/395 SERIES CARD EDGE CONNECTOR PART NUMBER: 345-020-555-503

**EDAC INC** TORONTO, ONTARIO CANADA

THESE DRAWINGS AND SPECIFICATIONS ARE THE PROPERTY OF EDAC INC.,AND SHALL NOT BE REPRODUCED, OR COPIED OR USED AS THE BASIS FOR THE MANUFACTURE OR SALE OF APPARATUS WITHOUT WRITTEN PERMISSION.

| ACAD REFERENCE NO.  | 345-ENG-MASTER   |
|---------------------|------------------|
| DRAWN: R.STA.MONICA | DATE:MAY.16/2017 |
| CHECKED:            | DATE:            |
| SCALE: NTS          | SHEET 1 OF 2     |
| DRAWING NUMBER      | ISSUE            |
| 345-ENG-MASTER      | 1                |
|                     |                  |