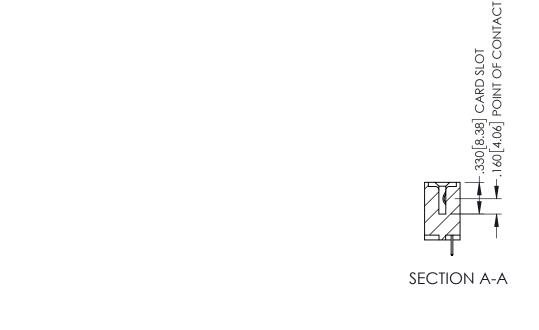

<u>Contact Dimensions:</u>
524-P.C. Tail .018 Sq.(0.46 Sq.) - Tail LG=.175(4.45)
.100 (2.54) Contact Spacing x .200 (5.08) Row Spacing

ACAD REFERENCE NO. 345-ENG-MASTER

- INSULATOR MATERIAL: THERMOPLASTIC PBT BLACK, UL 94V-0
- CONTACT MATERIAL; COPPER TIN ALLOY CONTACT PLATING: GOLD ON THE MATING AREA, TIN PLATING ON THE CONTACT TAILS, NICKEL UNDERPLATE

| 345/395 SERIES CARD EDGE CONNECTOR PART NUMBER: 345-022-524-107       |                                                                                                                                                                                                | ACAD REFERENCE NO. 345-ENG-MASTER |      |                  |       |
|-----------------------------------------------------------------------|------------------------------------------------------------------------------------------------------------------------------------------------------------------------------------------------|-----------------------------------|------|------------------|-------|
|                                                                       |                                                                                                                                                                                                | DRAWN: R.STA.MONICA               |      | DATE:MAY.16/2017 |       |
|                                                                       |                                                                                                                                                                                                | CHECKED:                          |      | DATE:            |       |
| EDAC INC TORONTO, ONTARIO CANADA YOUR CONNECTION TO QUALITY & SERVICE | THESE DRAWINGS AND SPECIFICATIONS ARE THE PROPERTY OF EDAC INC.,AND SHALL NOT BE REPRODUCED,OR COPIED OR USED AS THE BASIS FOR THE MANUFACTURE OR SALE OF APPARATUS WITHOUT WEITTEN DEDMISSION | SCALE:                            | 1:1  | SHEET 1          | OF 2  |
|                                                                       |                                                                                                                                                                                                | DRAWING NUI                       | MBER |                  | ISSUE |
|                                                                       |                                                                                                                                                                                                | 345-ENG-MASTER                    |      | 1                |       |
| TOOK OUNTED HOW TO QUALITY & SERVICE                                  | WITHOUT WITHEN I EKWISSION.                                                                                                                                                                    |                                   |      |                  |       |