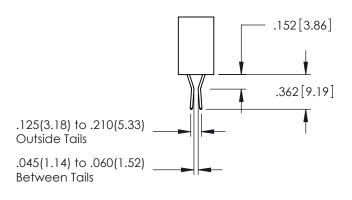

<u>Contact Dimensions:</u>
524-P.C. Tail .018 Sq.(0.46 Sq.) - Tail LG=.175(4.45)
.100 (2.54) Contact Spacing x .200 (5.08) Row Spacing

ACAD REFERENCE NO. 345-ENG-MASTER

- INSULATOR MATERIAL: THERMOPLASTIC PBT BLACK, UL 94V-0
- CONTACT MATERIAL; COPPER TIN ALLOY CONTACT PLATING: GOLD ON THE MATING AREA, TIN PLATING ON THE CONTACT TAILS, NICKEL UNDERPLATE

**Contact Code 558** 

Contact Code 559

Contact Code 560

INSULATOR MATERIAL: THERMOPLASTIC POLYESTER, UL 94V-0

DAP MATERIAL AVAILABLE UPON REQUEST

CONTACT MATERIAL; COPPER ALLOY CONTACT PLATING: GOLD ON THE MATING AREA, TIN PLATING ON THE CONTACT TAILS, NICKEL UNDERPLATE

345/395 SERIES CARD EDGE CONNECTOR CONTACT CODE 555,556,558,559,560 DIMENSIONS

YOUR CONNECTION TO QUALITY & SERVICE

ACAD REFERENCE NO. 345-ENG-MASTER DATE:MAY.16/2017 DRAWN: R.STA.MONICA 1:1 SHEET 2 OF 2