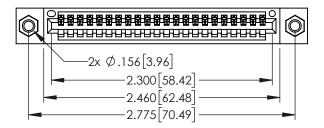

<u>Contact Dimensions:</u>
524-P.C. Tail .018 Sq.(0.46 Sq.) - Tail LG=.175(4.45)
.100 (2.54) Contact Spacing x .200 (5.08) Row Spacing

ACAD REFERENCE NO. 345-ENG-MASTER

- INSULATOR MATERIAL: THERMOPLASTIC PBT BLACK, UL 94V-0
- CONTACT MATERIAL; COPPER TIN ALLOY CONTACT PLATING: GOLD ON THE MATING AREA, TIN PLATING ON THE CONTACT TAILS, NICKEL UNDERPLATE

| 345/395 SERIES CARD EDGE CONNECTOR PART NUMBER: 345-022-524-107       |                                                                                                                                                                                                | ACAD REFERENCE NO. 345-ENG-MASTER |      |                  |       |
|-----------------------------------------------------------------------|------------------------------------------------------------------------------------------------------------------------------------------------------------------------------------------------|-----------------------------------|------|------------------|-------|
|                                                                       |                                                                                                                                                                                                | DRAWN: R.STA.MONICA               |      | DATE:MAY.16/2017 |       |
|                                                                       |                                                                                                                                                                                                | CHECKED:                          |      | DATE:            |       |
| EDAC INC TORONTO, ONTARIO CANADA YOUR CONNECTION TO QUALITY & SERVICE | THESE DRAWINGS AND SPECIFICATIONS ARE THE PROPERTY OF EDAC INC.,AND SHALL NOT BE REPRODUCED,OR COPIED OR USED AS THE BASIS FOR THE MANUFACTURE OR SALE OF APPARATUS WITHOUT WEITTEN DEDMISSION | SCALE:                            | 1:1  | SHEET 1          | OF 2  |
|                                                                       |                                                                                                                                                                                                | DRAWING NUI                       | MBER |                  | ISSUE |
|                                                                       |                                                                                                                                                                                                | 345-ENG-MASTER                    |      | 1                |       |
| TOOK OUNTED HOW TO QUALITY & SERVICE                                  | WITHOUT WITHEN I EKWISSION.                                                                                                                                                                    |                                   |      |                  |       |