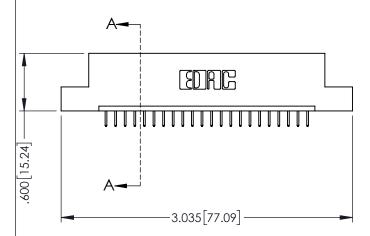

<u>Contact Dimensions:</u>
524-P.C. Tail .018 Sq.(0.46 Sq.) - Tail LG=.175(4.45)
.100 (2.54) Contact Spacing x .200 (5.08) Row Spacing

ACAD REFERENCE NO. 345-ENG-MASTER

- INSULATOR MATERIAL: THERMOPLASTIC PBT BLACK, UL 94V-0
- CONTACT MATERIAL; COPPER TIN ALLOY CONTACT PLATING: GOLD ON THE MATING AREA, TIN PLATING ON THE CONTACT TAILS, NICKEL UNDERPLATE

| 345/395 SERIES CARD EDGE CONNECTOR PART NUMBER: 345-022-524-107       |                                                                                                                                                                                                | ACAD REFERENCE NO. 345-ENG-MASTER |      |                  |       |
|-----------------------------------------------------------------------|------------------------------------------------------------------------------------------------------------------------------------------------------------------------------------------------|-----------------------------------|------|------------------|-------|
|                                                                       |                                                                                                                                                                                                | DRAWN: R.STA.MONICA               |      | DATE:MAY.16/2017 |       |
|                                                                       |                                                                                                                                                                                                | CHECKED:                          |      | DATE:            |       |
| EDAC INC TORONTO, ONTARIO CANADA YOUR CONNECTION TO QUALITY & SERVICE | THESE DRAWINGS AND SPECIFICATIONS ARE THE PROPERTY OF EDAC INC.,AND SHALL NOT BE REPRODUCED,OR COPIED OR USED AS THE BASIS FOR THE MANUFACTURE OR SALE OF APPARATUS WITHOUT WEITTEN DEDMISSION | SCALE:                            | 1:1  | SHEET 1          | OF 2  |
|                                                                       |                                                                                                                                                                                                | DRAWING NUI                       | MBER |                  | ISSUE |
|                                                                       |                                                                                                                                                                                                | 345-ENG-MASTER                    |      | 1                |       |
| TOOK OUNTED HOW TO QUALITY & SERVICE                                  | WITHOUT WITHEN I EKWISSION.                                                                                                                                                                    |                                   |      |                  |       |