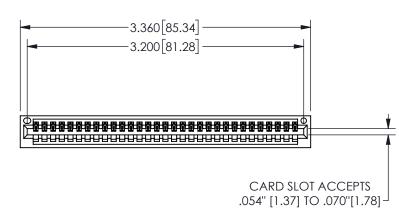

THIS IS A C.A.D. GENERATED DRAWING DO NOT MAKE MANUAL REVISIONS TO MASTER.

ISSUE NUMBER

ORIGINAL

1

THICK PCB

.160 4.06 .330[8.38] POINT OF CARD SLOT CONTACT .370 9.4

<u>Contact Dimensions:</u>
523-P.C. Tail .025 Sq.(0.64 Sq.) - Tail LG=.390(9.91)
.100 (2.54) Contact Spacing x .200 (5.08) Row Spacing

345/395 SERIES CARD EDGE CONNECTOR PART NUMBER: 345-031-523-101

YOUR CONNECTION TO QUALITY & SERVICE

**EDAC INC** TORONTO, ONTARIO CANADA

THESE DRAWINGS AND SPECIFICATIONS ARE THE PROPERTY OF EDAC INC.,AND SHALL NOT BE REPRODUCED, OR COPIED OR USED AS THE BASIS FOR THE MANUFACTURE OR SALE OF APPARATUS WITHOUT WRITTEN PERMISSION.