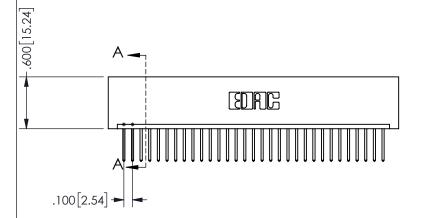

SECTION A-A

ISSUE NUMBER ORIGINAL

1

**Contact Code 558** 

Contact Code 559

**Contact Code 560** 

INSULATOR MATERIAL: THERMOPLASTIC POLYESTER, UL 94V-0 DAP MATERIAL AVAILABLE UPON REQUEST

CONTACT MATERIAL; COPPER ALLOY

CONTACT PLATING: GOLD ON THE MATING AREA, TIN PLATING ON THE CONTACT TAILS, NICKEL UNDERPLATE