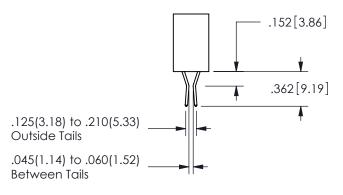

## .160 4.06 .330[8.38] POINT OF CARD SLOT CONTACT .370 9.4

**SECTION A-A** 

ISSUE NUMBER ORIGINAL

1

**Contact Code 558** 

Contact Code 559

**Contact Code 560** 

INSULATOR MATERIAL: THERMOPLASTIC POLYESTER, UL 94V-0

DAP MATERIAL AVAILABLE UPON REQUEST

CONTACT MATERIAL; COPPER ALLOY

CONTACT PLATING: GOLD ON THE MATING AREA, TIN PLATING ON THE CONTACT TAILS, NICKEL UNDERPLATE

## 345/395 SERIES CARD EDGE CONNECTOR CONTACT CODE 555,556,558,559,560 DIMENSIONS

YOUR CONNECTION TO QUALITY & SERVICE

**EDAC INC** TORONTO, ONTARIO CANADA

THESE DRAWINGS AND SPECIFICATIONS ARE THE PROPERTY OF EDAC INC.,AND SHALL NOT BE REPRODUCED, OR COPIED OR USED AS THE BASIS FOR THE MANUFACTURE OR SALE OF APPARATUS WITHOUT WRITTEN PERMISSION.