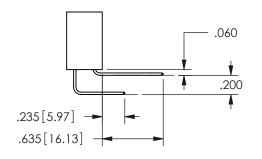

THIS IS A C.A.D. GENERATED DRAWING DO NOT MAKE MANUAL REVISIONS TO MASTER.

ISSUE NUMBER

ORIGINAL

1

THICK PCB

<u>Contact Dimensions:</u>
542-Wire Wrap .025 Sq.(0.64 Sq.) - Tail LG=.645(16.38)
.100 (2.54) Contact Spacing x .200 (5.08) Row Spacing

## .160 4.06 .330[8.38] POINT OF CARD SLOT CONTACT .370 9.4

**SECTION A-A** 

ISSUE NUMBER ORIGINAL

1

**Contact Code 558** 

Contact Code 559

**Contact Code 560** 

INSULATOR MATERIAL: THERMOPLASTIC POLYESTER, UL 94V-0