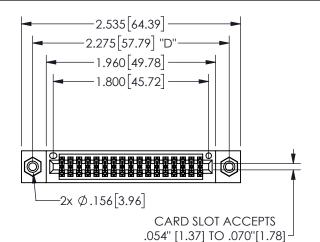

THIS IS A C.A.D. GENERATED DRAWING DO NOT MAKE MANUAL REVISIONS TO MASTER.

ISSUE NUMBER

ORIGINAL

1

THICK PCB

<u>Contact Dimensions:</u>
542-Wire Wrap .025 Sq.(0.64 Sq.) - Tail LG=.645(16.38)
.100 (2.54) Contact Spacing x .200 (5.08) Row Spacing

345/395 SERIES CARD EDGE CONNECTOR PART NUMBER: 345-034-542-808

YOUR CONNECTION TO QUALITY & SERVICE

**EDAC INC** TORONTO, ONTARIO CANADA

THESE DRAWINGS AND SPECIFICATIONS ARE THE PROPERTY OF EDAC INC., AND SHALL NOT BE REPRODUCED, OR COPIED OR USED AS THE BASIS FOR THE MANUFACTURE OR SALE OF APPARATUS WITHOUT WRITTEN PERMISSION.