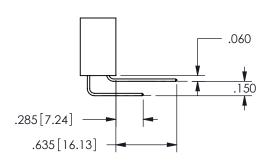

THIS IS A C.A.D. GENERATED DRAWING DO NOT MAKE MANUAL REVISIONS TO MASTER.

ISSUE NUMBER

ORIGINAL

1

THICK PCB

<u>Contact Dimensions:</u>
542-Wire Wrap .025 Sq.(0.64 Sq.) - Tail LG=.645(16.38)
.100 (2.54) Contact Spacing x .200 (5.08) Row Spacing

345/395 SERIES CARD EDGE CONNECTOR PART NUMBER: 345-034-542-808

YOUR CONNECTION TO QUALITY & SERVICE

**EDAC INC** TORONTO, ONTARIO CANADA

THESE DRAWINGS AND SPECIFICATIONS ARE THE PROPERTY OF EDAC INC., AND SHALL NOT BE REPRODUCED, OR COPIED OR USED AS THE BASIS FOR THE MANUFACTURE OR SALE OF APPARATUS WITHOUT WRITTEN PERMISSION.