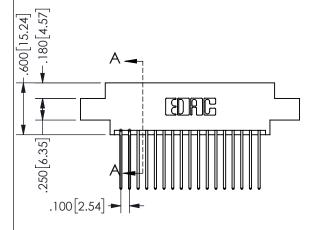

## .160 4.06 .330[8.38] POINT OF CARD SLOT CONTACT .370 9.4

**SECTION A-A** 

ISSUE NUMBER ORIGINAL

1

**Contact Code 558** 

Contact Code 559

**Contact Code 560** 

INSULATOR MATERIAL: THERMOPLASTIC POLYESTER, UL 94V-0

DAP MATERIAL AVAILABLE UPON REQUEST

CONTACT MATERIAL; COPPER ALLOY

CONTACT PLATING: GOLD ON THE MATING AREA, TIN PLATING ON THE CONTACT TAILS, NICKEL UNDERPLATE