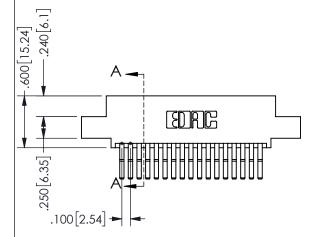

## SECTION A-A

345/395 SERIES CARD EDGE CONNECTOR PART NUMBER: 345-034-560-508

**EDAC INC** TORONTO, ONTARIO CANADA

THESE DRAWINGS AND SPECIFICATIONS ARE THE PROPERTY OF EDAC INC.,AND SHALL NOT BE REPRODUCED, OR COPIED OR USED AS THE BASIS FOR THE MANUFACTURE OR SALE OF APPARATUS WITHOUT WRITTEN PERMISSION.

| ACAD REFERENCE NO.  | 345-ENG-MAS  | STER  |  |
|---------------------|--------------|-------|--|
| DRAWN: R.STA.MONICA | DATEMAY.16/2 | 2017  |  |
| CHECKED:            | DATE:        |       |  |
| SCALE: NTS          | SHEET 1 OF   | 2     |  |
| DRAWING NUMBER      | ISSI         | ISSUE |  |
| 345-ENG-MASTER      |              | 1     |  |
|                     |              |       |  |