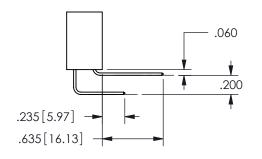

## <u>Contact Dimensions:</u> 560-Extender Board Bend (Code 523 Contacts) See Sheet 2 for Contact Code 555, 556, 558, 559, 560 **Dimensions**

.160 4.06 .330[8.38] POINT OF CARD SLOT CONTACT .370 9.4

ISSUE NUMBER ORIGINAL

1

**Contact Code 558** 

Contact Code 559

**Contact Code 560** 

INSULATOR MATERIAL: THERMOPLASTIC POLYESTER, UL 94V-0

DAP MATERIAL AVAILABLE UPON REQUEST

CONTACT MATERIAL; COPPER ALLOY

CONTACT PLATING: GOLD ON THE MATING AREA, TIN PLATING ON THE CONTACT TAILS, NICKEL UNDERPLATE