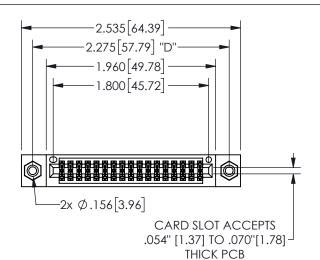

## SECTION A-A

345/395 SERIES CARD EDGE CONNECTOR PART NUMBER: 345-034-560-508

**EDAC INC** TORONTO, ONTARIO CANADA

THESE DRAWINGS AND SPECIFICATIONS ARE THE PROPERTY OF EDAC INC.,AND SHALL NOT BE REPRODUCED, OR COPIED OR USED AS THE BASIS FOR THE MANUFACTURE OR SALE OF APPARATUS WITHOUT WRITTEN PERMISSION.

| ACAD REFERENCE NO.  | 345-ENG-MAS  | STER  |  |
|---------------------|--------------|-------|--|
| DRAWN: R.STA.MONICA | DATEMAY.16/2 | 2017  |  |
| CHECKED:            | DATE:        |       |  |
| SCALE: NTS          | SHEET 1 OF   | 2     |  |
| DRAWING NUMBER      | ISSI         | ISSUE |  |
| 345-ENG-MASTER      |              | 1     |  |
|                     |              |       |  |