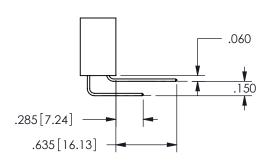

## <u>Contact Dimensions:</u> 560-Extender Board Bend (Code 523 Contacts) See Sheet 2 for Contact Code 555, 556, 558, 559, 560 **Dimensions**

.160 4.06 .330[8.38] POINT OF CARD SLOT CONTACT .370 9.4

## SECTION A-A

345/395 SERIES CARD EDGE CONNECTOR PART NUMBER: 345-034-560-508

**EDAC INC** TORONTO, ONTARIO CANADA

THESE DRAWINGS AND SPECIFICATIONS ARE THE PROPERTY OF EDAC INC.,AND SHALL NOT BE REPRODUCED, OR COPIED OR USED AS THE BASIS FOR THE MANUFACTURE OR SALE OF APPARATUS WITHOUT WRITTEN PERMISSION.