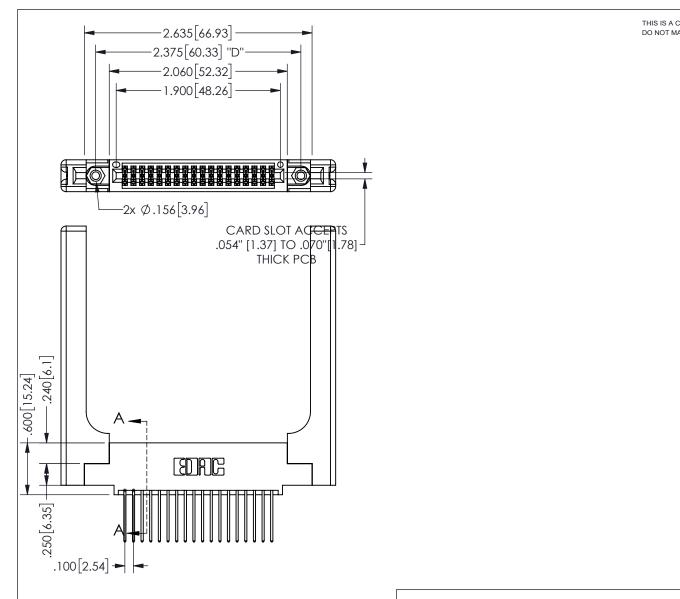

## 345/395 SERIES CARD EDGE CONNECTOR PART NUMBER: 345-036-540-558

**EDAC INC** TORONTO, ONTARIO CANADA

YOUR CONNECTION TO QUALITY & SERVICE

THESE DRAWINGS AND SPECIFICATIONS ARE THE PROPERTY OF EDAC INC.,AND SHALL NOT BE REPRODUCED,OR COPIED OR USED AS THE BASIS FOR THE MANUFACTURE OR SALE OF APPARATUS WITHOUT WRITTEN PERMISSION.

Contact Dimensions: 540-Wire Wrap .025 Sq.(0.64 Sq.) - Tail LG=.560(14.22) .100 (2.54) Contact Spacing x .200 (5.08) Row Spacing

ORIGINAL 1

ISSUE NUMBER

**Contact Code 558** 

Contact Code 559

**Contact Code 560** 

INSULATOR MATERIAL: THERMOPLASTIC POLYESTER, UL 94V-0 DAP MATERIAL AVAILABLE UPON REQUEST

CONTACT MATERIAL; COPPER ALLOY CONTACT PLATING: GOLD ON THE MATING AREA, TIN PLATING ON THE CONTACT TAILS, NICKEL UNDERPLATE