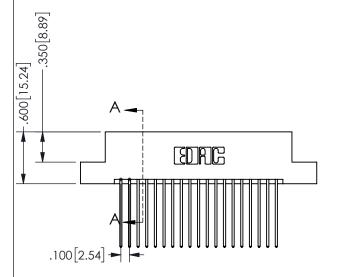

## Contact Dimensions: 541-Wire Wrap .025 Sq.(0.64 Sq.) - Tail LG=.750(19.05) .100 (2.54) Contact Spacing x .200 (5.08) Row Spacing

345/395 SERIES CARD EDGE CONNECTOR PART NUMBER: 345-038-541-207

**EDAC INC** TORONTO, ONTARIO CANADA