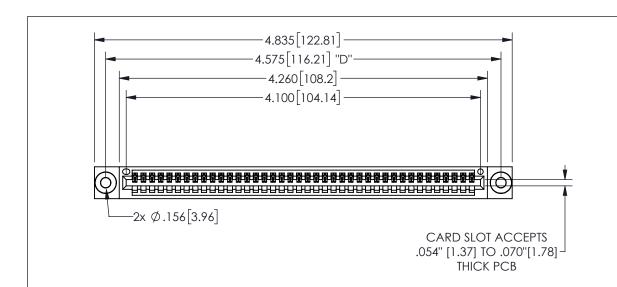

THIS IS A C.A.D. GENERATED DRAWING DO NOT MAKE MANUAL REVISIONS TO MASTER.

ORIGINAL

1

.160 4.06 .330[8.38] POINT OF CARD SLOT CONTACT .370 9.4

Contact Dimensions: 541-Wire Wrap .025 Sq.(0.64 Sq.) - Tail LG=.750(19.05) .100 (2.54) Contact Spacing x .200 (5.08) Row Spacing

345/395 SERIES CARD EDGE CONNECTOR PART NUMBER: 345-040-541-103

YOUR CONNECTION TO QUALITY & SERVICE

**EDAC INC** TORONTO, ONTARIO CANADA

THESE DRAWINGS AND SPECIFICATIONS ARE THE PROPERTY OF EDAC INC.,AND SHALL NOT BE REPRODUCED, OR COPIED OR USED AS THE BASIS FOR THE MANUFACTURE OR SALE OF APPARATUS WITHOUT WRITTEN PERMISSION.