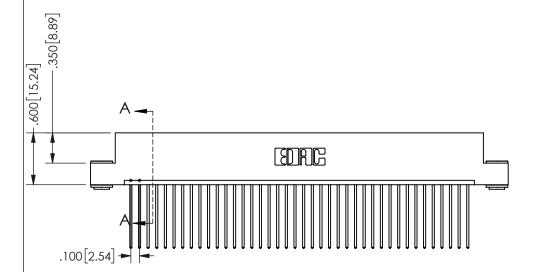

SECTION A-A

ISSUE NUMBER ORIGINAL

1

**Contact Code 558** 

Contact Code 559

**Contact Code 560** 

INSULATOR MATERIAL: THERMOPLASTIC POLYESTER, UL 94V-0 DAP MATERIAL AVAILABLE UPON REQUEST

CONTACT MATERIAL; COPPER ALLOY

CONTACT PLATING: GOLD ON THE MATING AREA, TIN PLATING ON THE CONTACT TAILS, NICKEL UNDERPLATE

## 345/395 SERIES CARD EDGE CONNECTOR CONTACT CODE 555,556,558,559,560 DIMENSIONS

YOUR CONNECTION TO QUALITY & SERVICE

**EDAC INC** TORONTO, ONTARIO CANADA

THESE DRAWINGS AND SPECIFICATIONS ARE THE PROPERTY OF EDAC INC.,AND SHALL NOT BE REPRODUCED, OR COPIED OR USED AS THE BASIS FOR THE MANUFACTURE OR SALE OF APPARATUS WITHOUT WRITTEN PERMISSION.