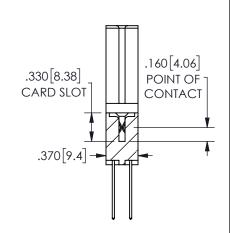

SECTION A-A

ORIGINAL 1

ISSUE NUMBER

**Contact Code 558** 

Contact Code 559

Contact Code 560

INSULATOR MATERIAL: THERMOPLASTIC POLYESTER, UL 94V-0 DAP MATERIAL AVAILABLE UPON REQUEST

CONTACT MATERIAL; COPPER ALLOY CONTACT PLATING: GOLD ON THE MATING AREA, TIN PLATING ON THE CONTACT TAILS, NICKEL UNDERPLATE

345/395 SERIES CARD EDGE CONNECTOR CONTACT CODE 555,556,558,559,560 DIMENSIONS

YOUR CONNECTION TO QUALITY & SERVICE

**EDAC INC** TORONTO, ONTARIO CANADA

THESE DRAWINGS AND SPECIFICATIONS ARE THE PROPERTY OF EDAC INC.,AND SHALL NOT BE REPRODUCED, OR COPIED OR USED AS THE BASIS FOR THE MANUFACTURE OR SALE OF APPARATUS WITHOUT WRITTEN PERMISSION.