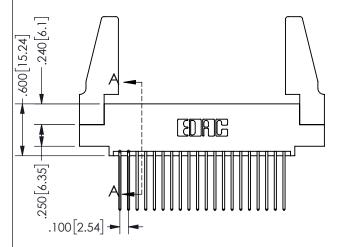

THIS IS A C.A.D. GENERATED DRAWING DO NOT MAKE MANUAL REVISIONS TO MASTER.

ISSUE NUMBER

ORIGINAL

1

THICK PCB

<u>Contact Dimensions:</u>
542-Wire Wrap .025 Sq.(0.64 Sq.) - Tail LG=.645(16.38)
.100 (2.54) Contact Spacing x .200 (5.08) Row Spacing

345/395 SERIES CARD EDGE CONNECTOR PART NUMBER: 345-040-542-588

EDAC INC TORONTO, ONTARIO CANADA

YOUR CONNECTION TO QUALITY & SERVICE

THESE DRAWINGS AND SPECIFICATIONS ARE THE PROPERTY OF EDAC INC., AND SHALL NOT BE REPRODUCED, OR COPIED OR USED AS THE BASIS FOR THE MANUFACTURE OR SALE OF APPARATUS WITHOUT WRITTEN PERMISSION.