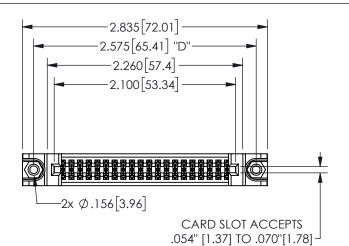

345/395 SERIES CARD EDGE CONNECTOR PART NUMBER: 345-040-542-588

EDAC INC TORONTO, ONTARIO CANADA

YOUR CONNECTION TO QUALITY & SERVICE

THESE DRAWINGS AND SPECIFICATIONS ARE THE PROPERTY OF EDAC INC., AND SHALL NOT BE REPRODUCED, OR COPIED OR USED AS THE BASIS FOR THE MANUFACTURE OR SALE OF APPARATUS WITHOUT WRITTEN PERMISSION.