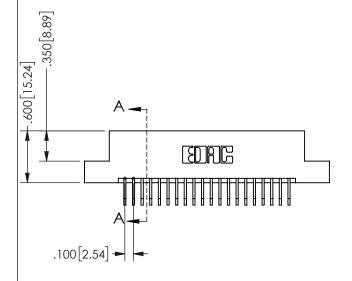

-2.835[72.01] 2.575[65.41] "D' 2.260 57.4 2.100 53.34 -2x Ø.156[3.96]

THIS IS A C.A.D. GENERATED DRAWING DO NOT MAKE MANUAL REVISIONS TO MASTER.

ISSUE NUMBER

ORIGINAL

1

CARD SLOT ACCEPTS .054" [1.37] TO .070"[1.78] <sup>\(\)</sup> THICK PCB

## .160 4.06 .330[8.38] POINT OF CARD SLOT CONTACT .370 9.4 .200 [5.08]

<u>Contact Dimensions:</u>
558-90 Degree Bend (Code 541 Contacts)
See Sheet 2 for Contact Code 555, 556, 558, 559, 560 **Dimensions** 

345/395 SERIES CARD EDGE CONNECTOR PART NUMBER: 345-040-558-207

YOUR CONNECTION TO QUALITY & SERVICE

**EDAC INC** TORONTO, ONTARIO CANADA

THESE DRAWINGS AND SPECIFICATIONS ARE THE PROPERTY OF EDAC INC.,AND SHALL NOT BE REPRODUCED, OR COPIED OR USED AS THE BASIS FOR THE MANUFACTURE OR SALE OF APPARATUS WITHOUT WRITTEN PERMISSION.