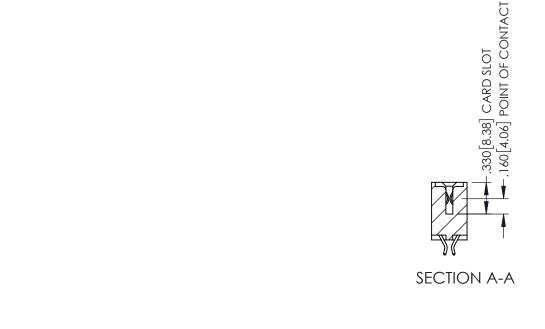

| PART NUMBER: 345-044-556-212 |          |                                                                                                                                                                                                 | ACAD REFERENCE NO. 345-ENG-MASTER |            |         |           |
|------------------------------|----------|-------------------------------------------------------------------------------------------------------------------------------------------------------------------------------------------------|-----------------------------------|------------|---------|-----------|
|                              |          |                                                                                                                                                                                                 | DRAWN: R.                         | STA.MONICA | DATE:MA | Y.16/2017 |
|                              |          |                                                                                                                                                                                                 | CHECKED:                          |            | DATE:   |           |
| YOUR CONNECTION TO           | EDAC INC | THESE DRAWINGS AND SPECIFICATIONS ARE THE PROPERTY OF EDAC INC.,AND SHALL NOT BE REPRODUCED,OR COPIED OR USED AS THE BASIS FOR THE MANUFACTURE OR SALE OF APPARATUS WITHOUT WRITTEN PERMISSION. | SCALE:                            | 1:1        | SHEET 1 | OF 2      |
|                              | CANADA   |                                                                                                                                                                                                 | DRAWING 1                         | NUMBER     |         | ISSUE     |
|                              |          |                                                                                                                                                                                                 | 345-ENG-MASTER                    |            |         | 1         |
|                              |          |                                                                                                                                                                                                 |                                   |            |         |           |