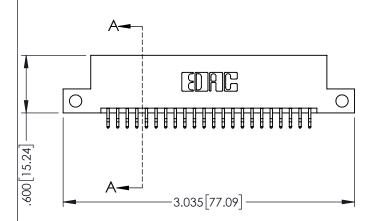

| PART NUMBER: 345-044-556-212 |          |                                                                                                                                                                                                 | ACAD REFERENCE NO. 345-ENG-MASTER |            |         |           |
|------------------------------|----------|-------------------------------------------------------------------------------------------------------------------------------------------------------------------------------------------------|-----------------------------------|------------|---------|-----------|
|                              |          |                                                                                                                                                                                                 | DRAWN: R.                         | STA.MONICA | DATE:MA | Y.16/2017 |
|                              |          |                                                                                                                                                                                                 | CHECKED:                          |            | DATE:   |           |
| YOUR CONNECTION TO           | EDAC INC | THESE DRAWINGS AND SPECIFICATIONS ARE THE PROPERTY OF EDAC INC.,AND SHALL NOT BE REPRODUCED,OR COPIED OR USED AS THE BASIS FOR THE MANUFACTURE OR SALE OF APPARATUS WITHOUT WRITTEN PERMISSION. | SCALE:                            | 1:1        | SHEET 1 | OF 2      |
|                              | CANADA   |                                                                                                                                                                                                 | DRAWING 1                         | NUMBER     |         | ISSUE     |
|                              |          |                                                                                                                                                                                                 | 345-ENG-MASTER                    |            |         | 1         |
|                              |          |                                                                                                                                                                                                 |                                   |            |         |           |