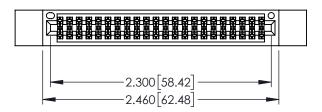

| PART NUMBER: 345-044-556-212 |          |                                                                                                                                                                                                 | ACAD REFERENCE NO. 345-ENG-MASTER |            |         |           |
|------------------------------|----------|-------------------------------------------------------------------------------------------------------------------------------------------------------------------------------------------------|-----------------------------------|------------|---------|-----------|
|                              |          |                                                                                                                                                                                                 | DRAWN: R.                         | STA.MONICA | DATE:MA | Y.16/2017 |
|                              |          |                                                                                                                                                                                                 | CHECKED:                          |            | DATE:   |           |
| YOUR CONNECTION TO           | EDAC INC | THESE DRAWINGS AND SPECIFICATIONS ARE THE PROPERTY OF EDAC INC.,AND SHALL NOT BE REPRODUCED,OR COPIED OR USED AS THE BASIS FOR THE MANUFACTURE OR SALE OF APPARATUS WITHOUT WRITTEN PERMISSION. | SCALE:                            | 1:1        | SHEET 1 | OF 2      |
|                              | CANADA   |                                                                                                                                                                                                 | DRAWING 1                         | NUMBER     |         | ISSUE     |
|                              |          |                                                                                                                                                                                                 | 345-ENG-MASTER                    |            |         | 1         |
|                              |          |                                                                                                                                                                                                 |                                   |            |         |           |