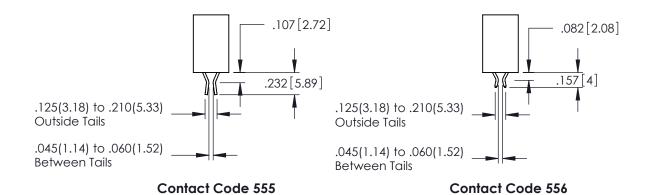

ACAD REFERENCE NO. 345-ENG-MASTER

1

- INSULATOR MATERIAL: THERMOPLASTIC PBT BLACK, UL 94V-0
- CONTACT MATERIAL; COPPER TIN ALLOY CONTACT PLATING: GOLD ON THE MATING AREA, TIN PLATING ON THE CONTACT TAILS, NICKEL UNDERPLATE

345/395 SERIES CARD EDGE CONNECTOR CONTACT CODE 555,556,558,559,560 DIMENSIONS

YOUR CONNECTION TO QUALITY & SERVICE

ACAD REFERENCE NO. 345-ENG-MASTER DATE:MAY.16/2017 DRAWN: R.STA.MONICA 1:1 SHEET 2 OF 2