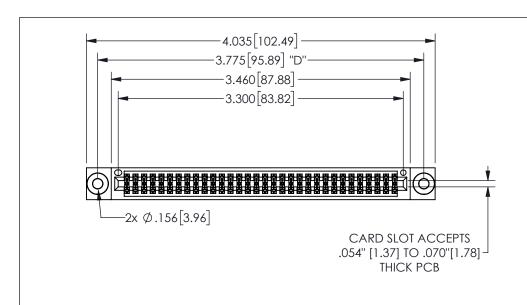

345/395 SERIES CARD EDGE CONNECTOR PART NUMBER: 345-064-540-203

**EDAC INC** TORONTO, ONTARIO CANADA

THESE DRAWINGS AND SPECIFICATIONS ARE THE PROPERTY OF EDAC INC.,AND SHALL NOT BE REPRODUCED,OR COPIED OR USED AS THE BASIS FOR THE MANUFACTURE OR SALE OF APPARATUS WITHOUT WRITTEN PERMISSION.

## 345/395 SERIES CARD EDGE CONNECTOR CONTACT CODE 555,556,558,559,560 DIMENSIONS

YOUR CONNECTION TO QUALITY & SERVICE

**EDAC INC** TORONTO, ONTARIO CANADA

THESE DRAWINGS AND SPECIFICATIONS ARE THE PROPERTY OF EDAC INC.,AND SHALL NOT BE REPRODUCED, OR COPIED OR USED AS THE BASIS FOR THE MANUFACTURE OR SALE OF APPARATUS WITHOUT WRITTEN PERMISSION.