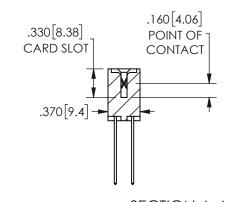

## **SECTION A-A**

<u>Contact Dimensions:</u> 544-Wire Wrap .050x.025(1.27x0.64) - Tail LG=.750(19.05)

.100 (2.54) Contact Spacing x .200 (5.08) Row Spacing

ISSUE NUMBER ORIGINAL

1

**Contact Code 558** 

Contact Code 559

Contact Code 560

INSULATOR MATERIAL: THERMOPLASTIC POLYESTER, UL 94V-0 DAP MATERIAL AVAILABLE UPON REQUEST

CONTACT MATERIAL; COPPER ALLOY

CONTACT PLATING: GOLD ON THE MATING AREA, TIN PLATING ON THE CONTACT TAILS, NICKEL UNDERPLATE