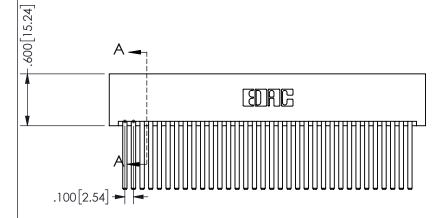

## **SECTION A-A**

<u>Contact Dimensions:</u> 544-Wire Wrap .050x.025(1.27x0.64) - Tail LG=.750(19.05)

.100 (2.54) Contact Spacing x .200 (5.08) Row Spacing

ISSUE NUMBER ORIGINAL

1

**Contact Code 558** 

Contact Code 559

Contact Code 560