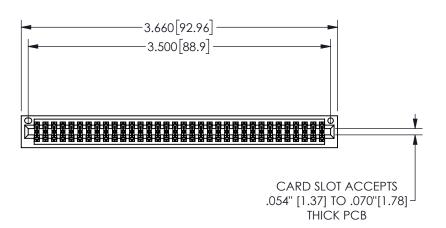

## 345/395 SERIES CARD EDGE CONNECTOR PART NUMBER: 345-068-544-201

YOUR CONNECTION TO QUALITY & SERVICE

**EDAC INC** TORONTO, ONTARIO CANADA

THESE DRAWINGS AND SPECIFICATIONS ARE THE PROPERTY OF EDAC INC.,AND SHALL NOT BE REPRODUCED, OR COPIED OR USED AS THE BASIS FOR THE MANUFACTURE OR SALE OF APPARATUS WITHOUT WRITTEN PERMISSION.

| ACAD REFERENCE NO.  |     | 345-ENG-MASTER   |       |
|---------------------|-----|------------------|-------|
| DRAWN: R.STA.MONICA |     | DATE:MAY.16/2017 |       |
| CHECKED:            |     | DATE:            |       |
| SCALE:              | ITS | SHEET 1          | OF 2  |
| DRAWING NUMBER      |     |                  | ISSUE |
| 345-ENG-MASTER      |     |                  | 1     |
|                     |     |                  |       |