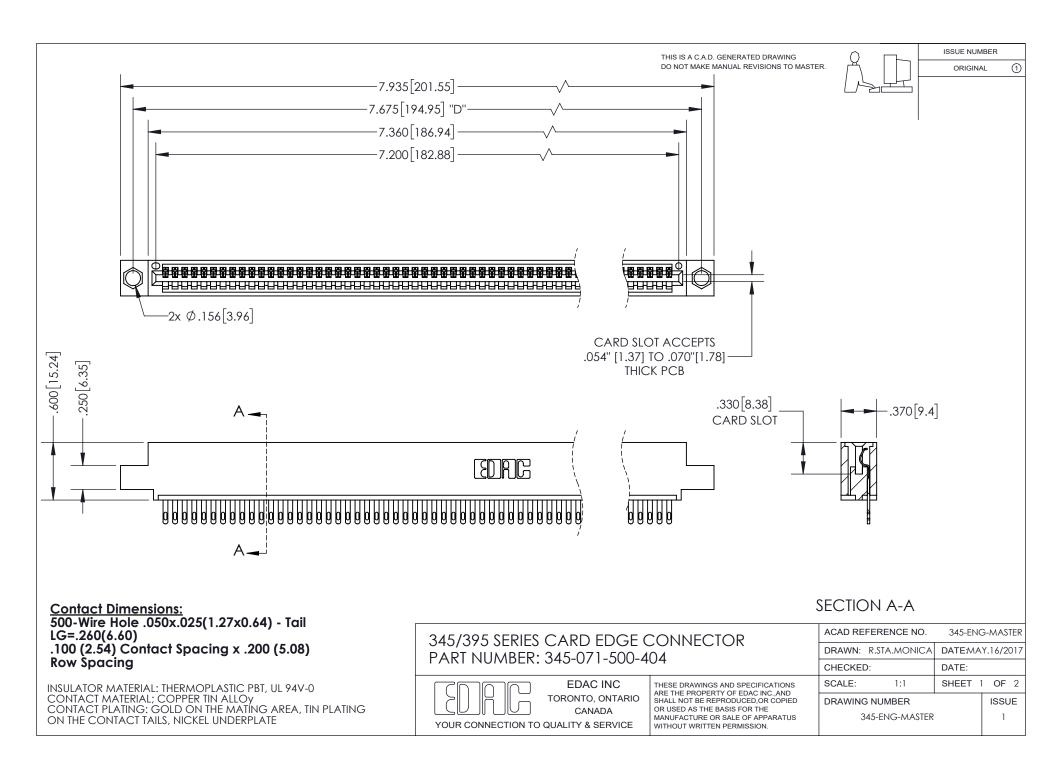

ISSUE NUMBER ORIGINAL

1

**Contact Code 558** 

**Contact Code 559** 

Contact Code 560

- INSULATOR MATERIAL: THERMOPLASTIC POLYESTER, UL 94V-0
- DAP MATERIAL AVAILABLE UPON REQUEST
- CONTACT MATERIAL; COPPER ALLOY

CONTACT PLATING: GOLD ON THE MATING AREA, TIN PLATING ON THE CONTACT TAILS, NICKEL UNDERPLATE

\*FOR ALL OTHER SPECIFICATIONS REFER TO SHEET 3\*