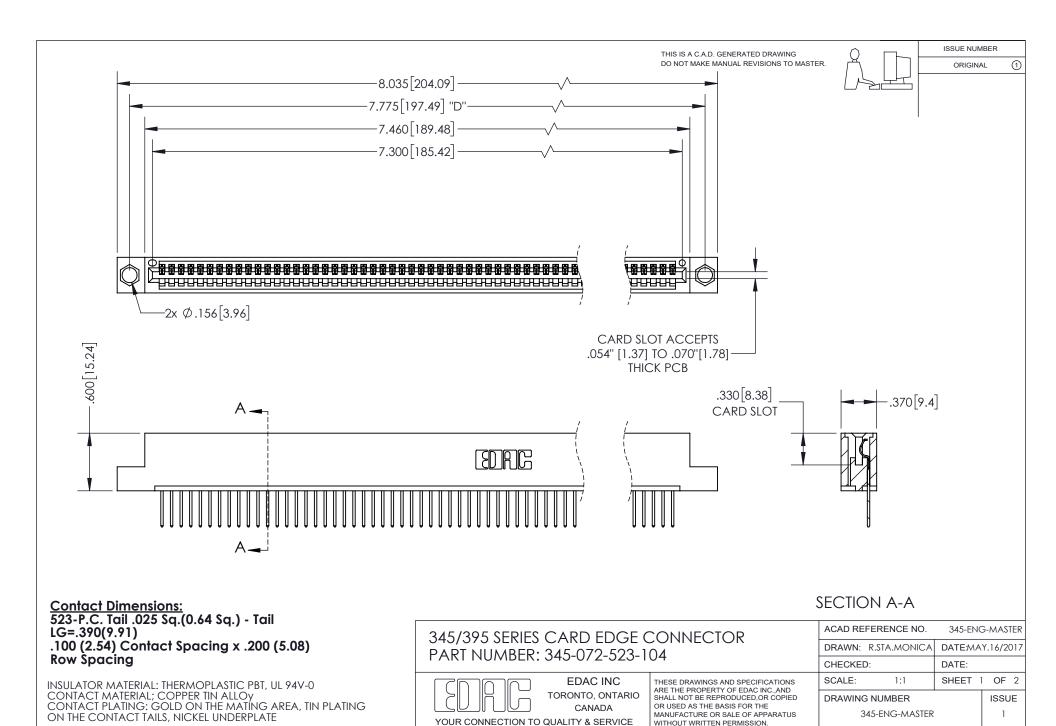

ISSUE NUMBER ORIGINAL

1

**Contact Code 558** 

**Contact Code 559** 

Contact Code 560

- INSULATOR MATERIAL: THERMOPLASTIC POLYESTER, UL 94V-0
- DAP MATERIAL AVAILABLE UPON REQUEST
- CONTACT MATERIAL; COPPER ALLOY

CONTACT PLATING: GOLD ON THE MATING AREA, TIN PLATING ON THE CONTACT TAILS, NICKEL UNDERPLATE

\*FOR ALL OTHER SPECIFICATIONS REFER TO SHEET 3\*

## 345/395 SERIES CARD EDGE CONNECTOR CONTACT CODE 555,556,558,559,560 DIMENSIONS

YOUR CONNECTION TO QUALITY & SERVICE

**EDAC INC** TORONTO, ONTARIO CANADA

THESE DRAWINGS AND SPECIFICATIONS ARE THE PROPERTY OF EDAC INC.,AND SHALL NOT BE REPRODUCED, OR COPIED OR USED AS THE BASIS FOR THE MANUFACTURE OR SALE OF APPARATUS WITHOUT WRITTEN PERMISSION.

|  | ACAD REFERENCE NO.  | 345-ENG-MASTER   |
|--|---------------------|------------------|
|  | DRAWN: R.STA.MONICA | DATE:MAY.16/2017 |
|  | CHECKED:            | DATE:            |
|  | SCALE: 1:1          | SHEET 2 OF 2     |
|  | DRAWING NUMBER      | ISSUE            |
|  | 345-ENG-MASTER      | 1                |