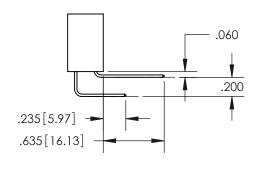

ISSUE NUMBER ORIGINAL

1

**Contact Code 558** 

**Contact Code 559** 

Contact Code 560

- INSULATOR MATERIAL: THERMOPLASTIC POLYESTER, UL 94V-0
- DAP MATERIAL AVAILABLE UPON REQUEST
- CONTACT MATERIAL; COPPER ALLOY

CONTACT PLATING: GOLD ON THE MATING AREA, TIN PLATING ON THE CONTACT TAILS, NICKEL UNDERPLATE

\*FOR ALL OTHER SPECIFICATIONS REFER TO SHEET 3\*

## 345/395 SERIES CARD EDGE CONNECTOR CONTACT CODE 555,556,558,559,560 DIMENSIONS

YOUR CONNECTION TO QUALITY & SERVICE

**EDAC INC** TORONTO, ONTARIO CANADA

THESE DRAWINGS AND SPECIFICATIONS ARE THE PROPERTY OF EDAC INC.,AND SHALL NOT BE REPRODUCED, OR COPIED OR USED AS THE BASIS FOR THE MANUFACTURE OR SALE OF APPARATUS WITHOUT WRITTEN PERMISSION.

|  | ACAD REFERENCE NO.  | 345-ENG-MASTER   |
|--|---------------------|------------------|
|  | DRAWN: R.STA.MONICA | DATE:MAY.16/2017 |
|  | CHECKED:            | DATE:            |
|  | SCALE: 1:1          | SHEET 2 OF 2     |
|  | DRAWING NUMBER      | ISSUE            |
|  | 345-ENG-MASTER      | 1                |