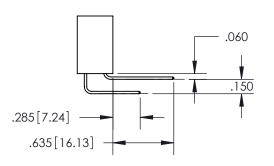

ISSUE NUMBER ORIGINAL

1

**Contact Code 558** 

**Contact Code 559** 

Contact Code 560

- INSULATOR MATERIAL: THERMOPLASTIC POLYESTER, UL 94V-0
- DAP MATERIAL AVAILABLE UPON REQUEST
- CONTACT MATERIAL; COPPER ALLOY

CONTACT PLATING: GOLD ON THE MATING AREA, TIN PLATING ON THE CONTACT TAILS, NICKEL UNDERPLATE

\*FOR ALL OTHER SPECIFICATIONS REFER TO SHEET 3\*

## 345/395 SERIES CARD EDGE CONNECTOR CONTACT CODE 555,556,558,559,560 DIMENSIONS

YOUR CONNECTION TO QUALITY & SERVICE

**EDAC INC** TORONTO, ONTARIO CANADA

THESE DRAWINGS AND SPECIFICATIONS ARE THE PROPERTY OF EDAC INC.,AND SHALL NOT BE REPRODUCED, OR COPIED OR USED AS THE BASIS FOR THE MANUFACTURE OR SALE OF APPARATUS WITHOUT WRITTEN PERMISSION.

|  | ACAD REFERENCE NO.  | 345-ENG-MASTER   |
|--|---------------------|------------------|
|  | DRAWN: R.STA.MONICA | DATE:MAY.16/2017 |
|  | CHECKED:            | DATE:            |
|  | SCALE: 1:1          | SHEET 2 OF 2     |
|  | DRAWING NUMBER      | ISSUE            |
|  | 345-ENG-MASTER      | 1                |