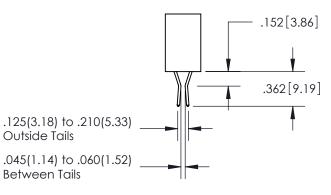

ISSUE NUMBER ORIGINAL

1

**Contact Code 558** 

**Contact Code 559** 

Contact Code 560

- INSULATOR MATERIAL: THERMOPLASTIC POLYESTER, UL 94V-0
- DAP MATERIAL AVAILABLE UPON REQUEST
- CONTACT MATERIAL; COPPER ALLOY

CONTACT PLATING: GOLD ON THE MATING AREA, TIN PLATING ON THE CONTACT TAILS, NICKEL UNDERPLATE

\*FOR ALL OTHER SPECIFICATIONS REFER TO SHEET 3\*

## 345/395 SERIES CARD EDGE CONNECTOR CONTACT CODE 555,556,558,559,560 DIMENSIONS

YOUR CONNECTION TO QUALITY & SERVICE

**EDAC INC** TORONTO, ONTARIO CANADA

THESE DRAWINGS AND SPECIFICATIONS ARE THE PROPERTY OF EDAC INC.,AND SHALL NOT BE REPRODUCED, OR COPIED OR USED AS THE BASIS FOR THE MANUFACTURE OR SALE OF APPARATUS WITHOUT WRITTEN PERMISSION.

|  | ACAD REFERENCE NO.  | 345-ENG-MASTER   |
|--|---------------------|------------------|
|  | DRAWN: R.STA.MONICA | DATE:MAY.16/2017 |
|  | CHECKED:            | DATE:            |
|  | SCALE: 1:1          | SHEET 2 OF 2     |
|  | DRAWING NUMBER      | ISSUE            |
|  | 345-ENG-MASTER      | 1                |