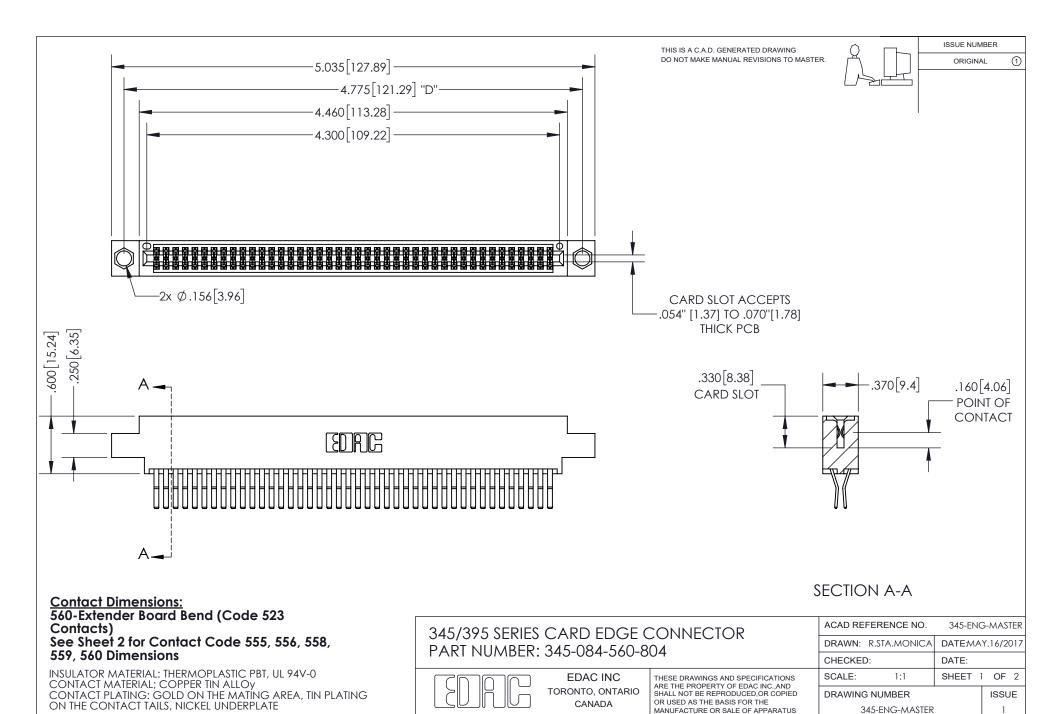

YOUR CONNECTION TO QUALITY & SERVICE

MANUFACTURE OR SALE OF APPARATUS

WITHOUT WRITTEN PERMISSION.

ISSUE NUMBER ORIGINAL

1

**Contact Code 558** 

Contact Code 559

**Contact Code 560** 

- INSULATOR MATERIAL: THERMOPLASTIC POLYESTER, UL 94V-0
- DAP MATERIAL AVAILABLE UPON REQUEST
- CONTACT MATERIAL; COPPER ALLOY

CONTACT PLATING: GOLD ON THE MATING AREA, TIN PLATING ON THE CONTACT TAILS, NICKEL UNDERPLATE

\*FOR ALL OTHER SPECIFICATIONS REFER TO SHEET 3\*

## 345/395 SERIES CARD EDGE CONNECTOR CONTACT CODE 555,556,558,559,560 DIMENSIONS

YOUR CONNECTION TO QUALITY & SERVICE

**EDAC INC** TORONTO, ONTARIO CANADA

THESE DRAWINGS AND SPECIFICATIONS ARE THE PROPERTY OF EDAC INC.,AND SHALL NOT BE REPRODUCED, OR COPIED OR USED AS THE BASIS FOR THE MANUFACTURE OR SALE OF APPARATUS WITHOUT WRITTEN PERMISSION.