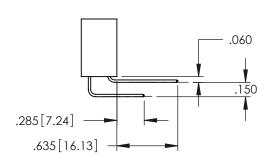

<u>Contact Dimensions:</u>
525-P.C. Tail .018 Sq.(0.46 Sq.) - Tail LG=.150(3.81)
.100 (2.54) Contact Spacing x .200 (5.08) Row Spacing

1

.160[4.06] POINT OF CONTACT CARD SLOT **SECTION A-A** 

INSULATOR MATERIAL: THERMOPLASTIC PBT BLACK, UL 94V-0

CONTACT MATERIAL; COPPER TIN ALLOY

CONTACT PLATING: GOLD ON THE MATING AREA, TIN PLATING ON THE CONTACT TAILS, NICKEL UNDERPLATE

| 345/395 SERIES CARD EDGE CONNECTOR |
|------------------------------------|
| PART NUMBER: 345-090-525-858       |