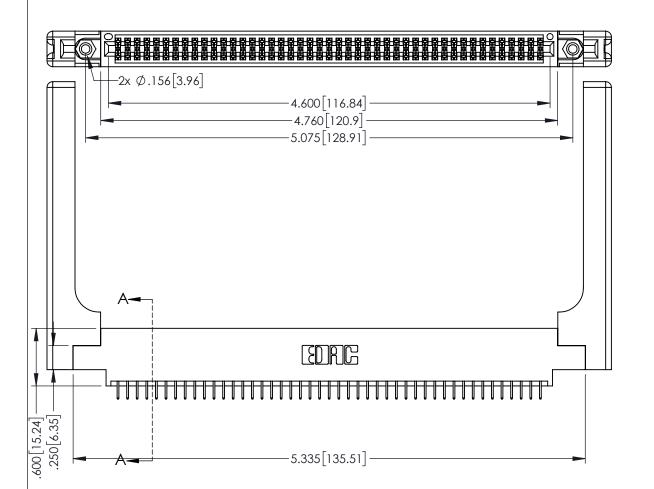

<u>Contact Dimensions:</u>
525-P.C. Tail .018 Sq.(0.46 Sq.) - Tail LG=.150(3.81)
.100 (2.54) Contact Spacing x .200 (5.08) Row Spacing

1

.160[4.06] POINT OF CONTACT CARD SLOT **SECTION A-A** 

INSULATOR MATERIAL: THERMOPLASTIC PBT BLACK, UL 94V-0

CONTACT MATERIAL; COPPER TIN ALLOY

CONTACT PLATING: GOLD ON THE MATING AREA, TIN PLATING ON THE CONTACT TAILS, NICKEL UNDERPLATE

| 345/395 SERIES CARD EDGE CONNECTOR |
|------------------------------------|
| PART NUMBER: 345-090-525-858       |

YOUR CONNECTION TO QUALITY & SERVICE

| ACAD REFERENCE NO. 345-ENG-MASTER |                 |           |  |
|-----------------------------------|-----------------|-----------|--|
| DRAWN: R.STA.MONICA               | DATE: <b>MA</b> | Y.16/2017 |  |
| CHECKED:                          | DATE:           |           |  |
| SCALE: 1:1                        | SHEET 1         | OF 2      |  |
| DRAWING NUMBER                    |                 | ISSUE     |  |
| 345-ENG-MASTER                    |                 | 1         |  |