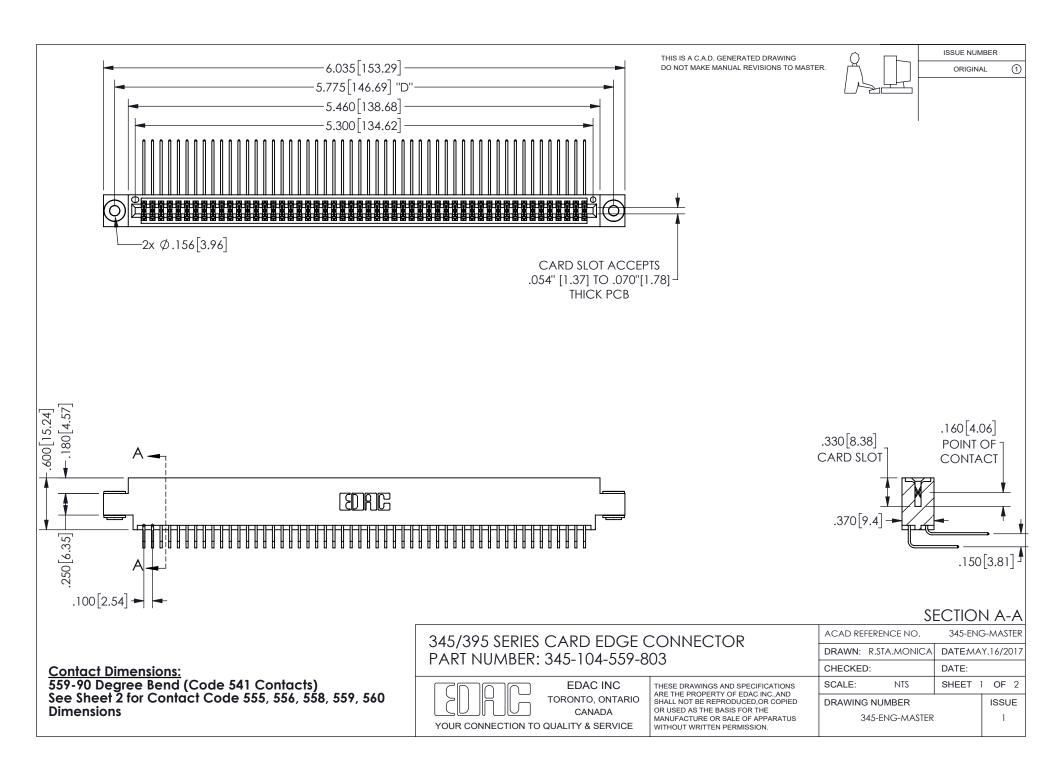

ISSUE NUMBER ORIGINAL

1









**Contact Code 558** 

Contact Code 559

Contact Code 560

INSULATOR MATERIAL: THERMOPLASTIC POLYESTER, UL 94V-0 DAP MATERIAL AVAILABLE UPON REQUEST

CONTACT MATERIAL; COPPER ALLOY

CONTACT PLATING: GOLD ON THE MATING AREA, TIN PLATING ON THE CONTACT TAILS, NICKEL UNDERPLATE

## 345/395 SERIES CARD EDGE CONNECTOR CONTACT CODE 555,556,558,559,560 DIMENSIONS

YOUR CONNECTION TO QUALITY & SERVICE

**EDAC INC** TORONTO, ONTARIO CANADA

THESE DRAWINGS AND SPECIFICATIONS ARE THE PROPERTY OF EDAC INC.,AND SHALL NOT BE REPRODUCED, OR COPIED OR USED AS THE BASIS FOR THE MANUFACTURE OR SALE OF APPARATUS WITHOUT WRITTEN PERMISSION.

| ACAD REFERENCE NO.  | 345-ENG-MASTER   |
|---------------------|------------------|
| DRAWN: R.STA.MONICA | DATE:MAY.16/2017 |
| C