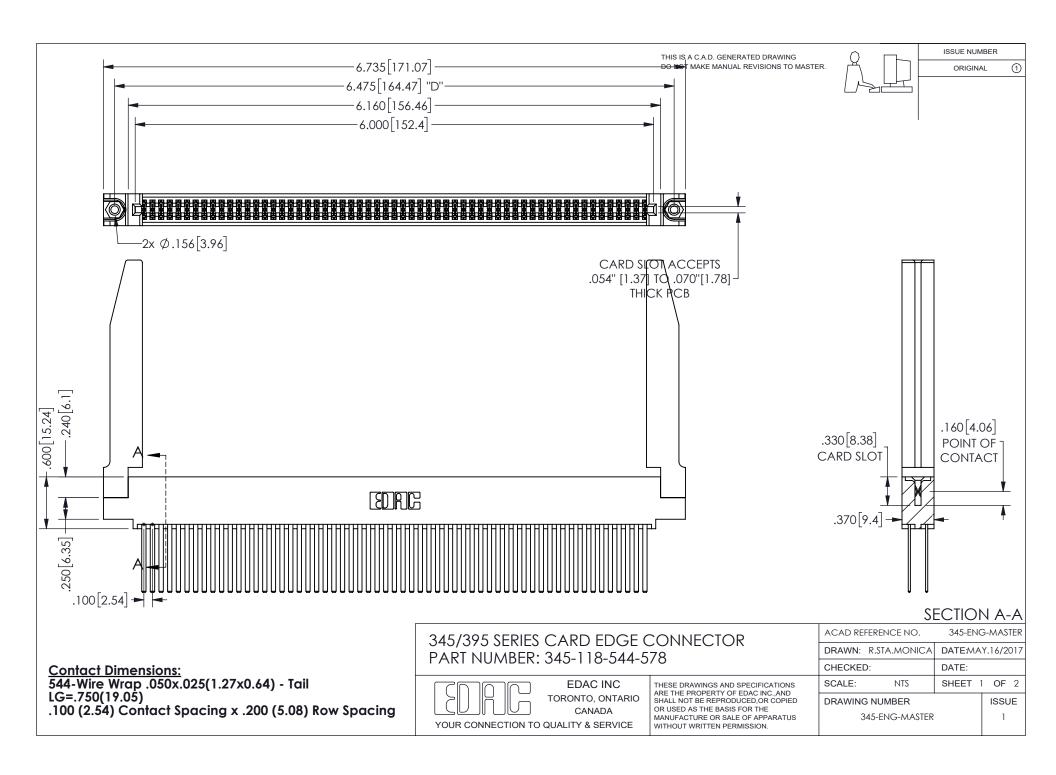

ORIGINAL 1

ISSUE NUMBER

**Contact Code 558** 

Contact Code 559

Contact Code 560

INSULATOR MATERIAL: THERMOPLASTIC POLYESTER, UL 94V-0

DAP MATERIAL AVAILABLE UPON REQUEST

CONTACT MATERIAL; COPPER ALLOY CONTACT PLATING: GOLD ON THE MATING AREA, TIN PLATING ON THE CONTACT TAILS, NICKEL UNDERPLATE

345/395 SERIES CARD EDGE CONNECTOR CONTACT CODE 555,556,558,559,560 DIMENSIONS

YOUR CONNECTION TO QUALITY & SERVICE

**EDAC INC** TORONTO, ONTARIO CANADA

THESE DRAWINGS AND SPECIFICATIONS ARE THE PROPERTY OF EDAC INC.,AND SHALL NOT BE REPRODUCED, OR COPIED OR USED AS THE BASIS FOR THE MANUFACTURE OR SALE OF APPARATUS WITHOUT WRITTEN PERMISSION.