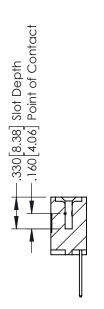

CONTACT TAILS, NICKEL UNDERPLATE

346/396 SERIES CARD EDGE CONNECTOR PART NUMBER: 346-007-522-108

YOUR CONNECTION TO QUALITY & SERVICE

**EDAC INC** TORONTO, ONTARIO CANADA

THESE DRAWINGS AND SPECIFICATIONS ARE THE PROPERTY OF EDAC INC.,AND SHALL NOT BE REPRODUCED, OR COPIED OR USED AS THE BASIS FOR THE MANUFACTURE OR SALE OF APPARATUS WITHOUT WRITTEN PERMISSION.

| ACAD REFERENCE NO. |      | 346-ENG-MASTER |           |
|--------------------|------|----------------|-----------|
| DRAWN: J.          | .LEE | DATE: AF       | PR. 22/09 |
| CHECKED:           |      | DATE:          |           |
| SCALE:             | 1:1  | SHEET 1        | OF 2      |
| DRAWING NUM        | MBER |                | ISSUE     |
| 0.47 ENIO 1446TED  |      |                |           |

346-ENG-MASTER



SECTION A-A



ISSUE NUMBER ORIGINAL 1



## **Contact Code 555**

## **Contact Code 556**



INSULATOR MATERIAL: THERMOPLASTIC POLYESTER, UL 94V-0 CONTACT MATERIAL; COPPER, NICKEL, TIN ALLOY CA-725 CONTACT PLATING: GOLD ON THE MATING AREA, TIN-LEAD

ON THE CONTACT TAILS, NICKEL UNDERPLATE

## 346/396 SERIES CARD EDGE CONNECTOR CONTACT CODE 555,556,558,559,560 DIMENSIONS

YOUR CONNECTION TO QUALITY & SERVICE

**EDAC INC** TORONTO, ONTARIO CANADA

THESE DRAWINGS AND SPECIFICATIONS ARE THE PROPERTY OF EDAC INC.,AND SHALL NOT BE REPRODUCED, OR COPIED OR USED AS THE BASIS FOR THE MANUFACTURE OR SALE OF APPARATUS WITHOUT WRITTEN PERMISSION.

|  | ACAD REFERENCE NO. | 346-ENG-MASTER   |  |
|--|--------------------|------------------|--|
|  | DRAWN: J.LEE       | DATE: APR. 22/09 |  |
|  | CHEC