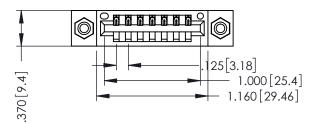

346/396 SERIES CARD EDGE CONNECTOR PART NUMBER: 346-007-522-108

YOUR CONNECTION TO QUALITY & SERVICE

**EDAC INC** TORONTO, ONTARIO CANADA

THESE DRAWINGS AND SPECIFICATIONS ARE THE PROPERTY OF EDAC INC.,AND SHALL NOT BE REPRODUCED, OR COPIED OR USED AS THE BASIS FOR THE MANUFACTURE OR SALE OF APPARATUS WITHOUT WRITTEN PERMISSION.

THIS IS A C.A.D. GENERATED DRAWING DO NOT MAKE MANUAL REVISIONS TO MASTER.

ISSUE NUMBER

ORIGINAL

1

- INSULATOR MATERIAL: THERMOPLASTIC POLYESTER, UL 94V-0 CONTACT MATERIAL; COPPER, NICKEL, TIN ALLOY CA-725 CONTACT PLATING: GOLD ON THE MATING AREA, TIN-LEAD
  - ON THE CONTACT TAILS, NICKEL UNDERPLATE