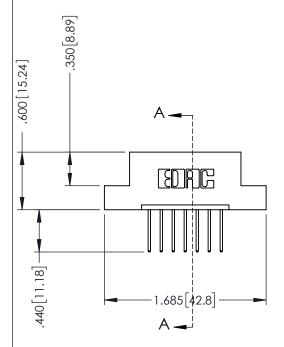

## **Contact Code 555**

## **Contact Code 556**

INSULATOR MATERIAL: THERMOPLASTIC POLYESTER, UL 94V-0 CONTACT MATERIAL; COPPER, NICKEL, TIN ALLOY CA-725 CONTACT PLATING: GOLD ON THE MATING AREA, TIN-LEAD

ON THE CONTACT TAILS, NICKEL UNDERPLATE

## 346/396 SERIES CARD EDGE CONNECTOR CONTACT CODE 555,556,558,559,560 DIMENSIONS

YOUR CONNECTION TO QUALITY & SERVICE

**EDAC INC** TORONTO, ONTARIO CANADA

THESE DRAWINGS AND SPECIFICATIONS ARE THE PROPERTY OF EDAC INC.,AND SHALL NOT BE REPRODUCED, OR COPIED OR USED AS THE BASIS FOR THE MANUFACTURE OR SALE OF APPARATUS WITHOUT WRITTEN PERMISSION.