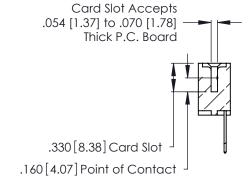

**Contact Code 560** 

INSULATOR MATERIAL: THERMOPLASTIC POLYESTER, UL 94V-0 CONTACT MATERIAL; COPPER, NICKEL, TIN ALLOY CA-725 CONTACT PLATING: GOLD ON THE MATING AREA, TIN-LEAD

ON THE CONTACT TAILS, NICKEL UNDERPLATE

346/396 SERIES CARD EDGE CONNECTOR CONTACT CODE 555,556,558,559,560 DIMENSIONS

YOUR CONNECTION TO QUALITY & SERVICE

**EDAC INC** TORONTO, ONTARIO CANADA

THESE DRAWINGS AND SPECIFICATIONS ARE THE PROPERTY OF EDAC INC.,AND SHALL NOT BE REPRODUCED, OR COPIED OR USED AS THE BASIS FOR THE MANUFACTURE OR SALE OF APPARATUS WITHOUT WRITTEN PERMISSION.