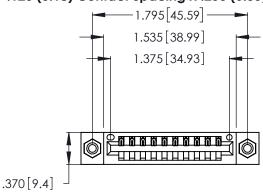

Contact Dimensions: 522-P.C. Tail .025 Sq. (0.64 Sq.) - Tail LG. =.440 (11.18) .125 (3.18) Contact Spacing x .250 (6.35) Row Spacing

- INSULATOR MATERIAL: THERMOPLASTIC POLYESTER, UL 94V-0 CONTACT MATERIAL; COPPER, NICKEL, TIN ALLOY CA-725
- CONTACT PLATING: GOLD ON THE MATING AREA, TIN-LEAD ON THE CONTACT TAILS, NICKEL UNDERPLATE

THIS IS A C.A.D. GENERATED DRAWING DO NOT MAKE MANUAL REVISIONS TO MASTER.

1

| 346/396 SERIES CARD EDGE CONNECTOR |
|------------------------------------|
| PART NUMBER: 346-010-522-608       |

**EDAC INC** TORONTO, ONTARIO CANADA