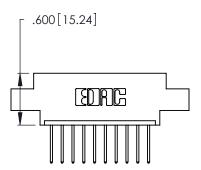

THIS IS A C.A.D. GENERATED DRAWING DO NOT MAKE MANUAL REVISIONS TO MASTER.

1

| 346/396 SERIES CARD EDGE CONNECTOR |
|------------------------------------|
| PART NUMBER: 346-010-522-608       |

**EDAC INC** TORONTO, ONTARIO CANADA