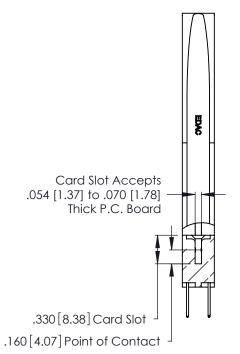

THIS IS A C.A.D. GENERATED DRAWING DO NOT MAKE MANUAL REVISIONS TO MASTER.

Contact Code 556

ISSUE NUMBER

ORIGINAL

1

**Contact Code 555** 

INSULATOR MATERIAL: THERMOPLASTIC POLYESTER, UL 94V-0 CONTACT MATERIAL; COPPER, NICKEL, TIN ALLOY CA-725 CONTACT PLATING: GOLD ON THE MATING AREA, TIN-LEAD ON THE CONTACT TAILS, NICKEL UNDERPLATE

## 346/396 SERIES CARD EDGE CONNECTOR CONTACT CODE 555,556,558,559,560 DIMENSIONS

YOUR CONNECTION TO QUALITY & SERVICE

**EDAC INC** TORONTO, ONTARIO CANADA

THESE DRAWINGS AND SPECIFICATIONS ARE THE PROPERTY OF EDAC INC.,AND SHALL NOT BE REPRODUCED, OR COPIED OR USED AS THE BASIS FOR THE MANUFACTURE OR SALE OF APPARATUS WITHOUT WRITTEN PERMISSION.