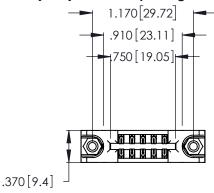

<u>Contact Dimensions:</u>
526-P.C. Tail .018 Sq. (0.46 Sq.) - Tail LG. =.350 (8.89)
.125 (3.18) Contact Spacing x .250 (6.35) Row Spacing

- INSULATOR MATERIAL: THERMOPLASTIC POLYESTER, UL 94V-0 CONTACT MATERIAL; COPPER, NICKEL, TIN\_ALLOY CA-725
- CONTACT PLATING: GOLD ON THE MATING AREA, TIN-LEAD ON THE CONTACT TAILS, NICKEL UNDERPLATE

THIS IS A C.A.D. GENERATED DRAWING DO NOT MAKE MANUAL REVISIONS TO MASTER.

ISSUE NUMBER ORIGINAL

1

346/396 SERIES CARD EDGE CONNECTOR PART NUMBER: 346-010-526-878

**EDAC INC** TORONTO, ONTARIO CANADA

THESE DRAWINGS AND SPECIFICATIONS ARE THE PROPERTY OF EDAC INC., AND SHALL NOT BE REPRODUCED, OR COPIED OR USED AS THE BASIS FOR THE MANUFACTURE OR SALE OF APPARATUS WITHOUT WRITTEN PERMISSION.

.375 [9.54]