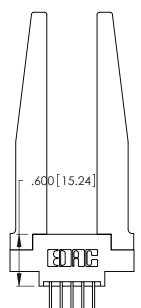

THIS IS A C.A.D. GENERATED DRAWING DO NOT MAKE MANUAL REVISIONS TO MASTER.

Contact Code 556

ISSUE NUMBER

ORIGINAL

1

**Contact Code 555** 

INSULATOR MATERIAL: THERMOPLASTIC POLYESTER, UL 94V-0 CONTACT MATERIAL; COPPER, NICKEL, TIN ALLOY CA-725 CONTACT PLATING: GOLD ON THE MATING AREA, TIN-LEAD ON THE CONTACT TAILS, NICKEL UNDERPLATE

## 346/396 SERIES CARD EDGE CONNECTOR CONTACT CODE 555,556,558,559,560 DIMENSIONS

YOUR CONNECTION TO QUALITY & SERVICE

**EDAC INC** TORONTO, ONTARIO CANADA

THESE DRAWINGS AND SPECIFICATIONS ARE THE PROPERTY OF EDAC INC.,AND SHALL NOT BE REPRODUCED, OR COPIED OR USED AS THE BASIS FOR THE MANUFACTURE OR SALE OF APPARATUS WITHOUT WRITTEN PERMISSION.