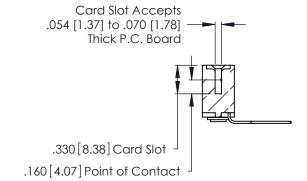

THIS IS A C.A.D. GENERATED DRAWING DO NOT MAKE MANUAL REVISIONS TO MASTER.

ISSUE NUMBER

ORIGINAL

1

**Contact Code 555** 

Contact Code 556

**Contact Code 558** 

**Contact Code 559** 

**Contact Code 560** 

INSULATOR MATERIAL: THERMOPLASTIC POLYESTER, UL 94V-0 CONTACT MATERIAL; COPPER, NICKEL, TIN ALLOY CA-725 CONTACT PLATING: GOLD ON THE MATING AREA, TIN-LEAD

ON THE CONTACT TAILS, NICKEL UNDERPLATE

346/396 SERIES CARD EDGE CONNECTOR CONTACT CODE 555,556,558,559,560 DIMENSIONS

YOUR CONNECTION TO QUALITY & SERVICE

**EDAC INC** TORONTO, ONTARIO CANADA

THESE DRAWINGS AND SPECIFICATIONS ARE THE PROPERTY OF EDAC INC.,AND SHALL NOT BE REPRODUCED, OR COPIED OR USED AS THE BASIS FOR THE MANUFACTURE OR SALE OF APPARATUS WITHOUT WRITTEN PERMISSION.