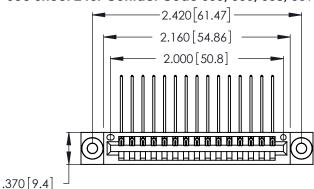

Contact Dimensions:
559-90 Degree Bend (Code 541 Contacts)
See Sheet 2 for Contact Code 555, 556, 558, 559, 560 Dimensions

- INSULATOR MATERIAL: THERMOPLASTIC POLYESTER, UL 94V-0 CONTACT MATERIAL; COPPER, NICKEL, TIN ALLOY CA-725
- CONTACT PLATING: GOLD ON THE MATING AREA, TIN-LEAD ON THE CONTACT TAILS, NICKEL UNDERPLATE

THIS IS A C.A.D. GENERATED DRAWING DO NOT MAKE MANUAL REVISIONS TO MASTER.

| 346/396 SERIES CARD EDGE CONNECTOR |
|------------------------------------|
| PART NUMBER: 346-015-559-103       |

**EDAC INC** TORONTO, ONTARIO CANADA