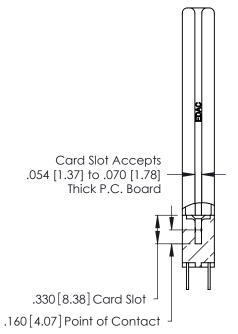

THIS IS A C.A.D. GENERATED DRAWING DO NOT MAKE MANUAL REVISIONS TO MASTER.

ISSUE NUMBER

ORIGINAL

1

**Contact Code 555** 

Contact Code 556

**Contact Code 558** 

**Contact Code 559** 

**Contact Code 560** 

INSULATOR MATERIAL: THERMOPLASTIC POLYESTER, UL 94V-0 CONTACT MATERIAL; COPPER, NICKEL, TIN ALLOY CA-725 CONTACT PLATING: GOLD ON THE MATING AREA, TIN-LEAD

ON THE CONTACT TAILS, NICKEL UNDERPLATE

346/396 SERIES CARD EDGE CONNECTOR CONTACT CODE 555,556,558,559,560 DIMENSIONS

YOUR CONNECTION TO QUALITY & SERVICE

**EDAC INC** TORONTO, ONTARIO CANADA

THESE DRAWINGS AND SPECIFICATIONS ARE THE PROPERTY OF EDAC INC.,AND SHALL NOT BE REPRODUCED, OR COPIED OR USED AS THE BASIS FOR THE MANUFACTURE OR SALE OF APPARATUS WITHOUT WRITTEN PERMISSION.

|   | ACAD REFERENCE NO. | 346-ENG-MASTER   |
|---|--------------------|------------------|
|   | DRAWN: J.LEE       | DATE: APR. 22/09 |
| ) | CHECKED:           | DATE:            |
|   | SCALE: 1:1         | SHEET 2 OF 2     |
|   | DRAWING NUMBER     | ISSUE            |
|   | 346-ENG-MASTER     | 1                |