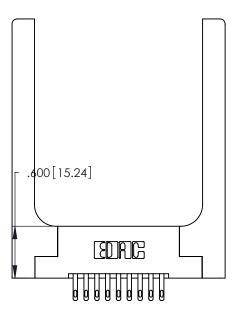

THIS IS A C.A.D. GENERATED DRAWING DO NOT MAKE MANUAL REVISIONS TO MASTER.

ISSUE NUMBER ORIGINAL 1

346/396 SERIES CARD EDGE CONNECTOR PART NUMBER: 346-018-500-258

**EDAC INC** TORONTO, ONTARIO CANADA

THESE DRAWINGS AND SPECIFICATIONS ARE THE PROPERTY OF EDAC INC.,AND SHALL NOT BE REPRODUCED, OR COPIED OR USED AS THE BASIS FOR THE MANUFACTURE OR SALE OF APPARATUS WITHOUT WRITTEN PERMISSION.

| ACAD REFERENCE NO. | 346-ENG-MASTER   |
|--------------------|------------------|
| DRAWN: J.LEE       | DATE: APR. 22/09 |
| CHECKED:           | DATE:            |
| SCALE: N.T.S       | SHEET 1 OF 2     |
| DRAWING NUMBER     | ISSUE            |
| 346-ENG-MASTER     | 1                |
|                    |                  |