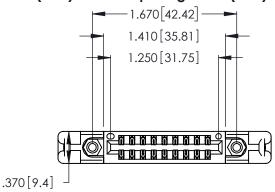

<u>Contact Dimensions:</u>
500-Wire Hole .050x.025 (1.27x0.64) - Tail LG. =.260 (6.60) .125 (3.18) Contact Spacing x .250 (6.35) Row Spacing

- INSULATOR MATERIAL: THERMOPLASTIC POLYESTER, UL 94V-0 CONTACT MATERIAL; COPPER, NICKEL, TIN\_ALLOY CA-725
- CONTACT PLATING: GOLD ON THE MATING AREA, TIN-LEAD ON THE CONTACT TAILS, NICKEL UNDERPLATE

THIS IS A C.A.D. GENERATED DRAWING DO NOT MAKE MANUAL REVISIONS TO MASTER.

ISSUE NUMBER ORIGINAL 1

346/396 SERIES CARD EDGE CONNECTOR PART NUMBER: 346-018-500-258

**EDAC INC** TORONTO, ONTARIO CANADA

THESE DRAWINGS AND SPECIFICATIONS ARE THE PROPERTY OF EDAC INC.,AND SHALL NOT BE REPRODUCED, OR COPIED OR USED AS THE BASIS FOR THE MANUFACTURE OR SALE OF APPARATUS WITHOUT WRITTEN PERMISSION.

| ACAD REFERENCE NO. | 346-ENG-MASTER   |
|--------------------|------------------|
| DRAWN: J.LEE       | DATE: APR. 22/09 |
| CHECKED:           | DATE:            |
| SCALE: N.T.S       | SHEET 1 OF 2     |
| DRAWING NUMBER     | ISSUE            |
| 346-ENG-MASTER     | 1                |
|                    |                  |