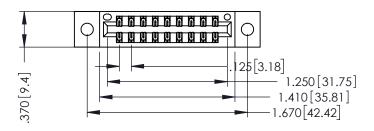

346/396 SERIES CARD EDGE CONNECTOR PART NUMBER: 346-018-540-202

YOUR CONNECTION TO QUALITY & SERVICE

**EDAC INC** TORONTO, ONTARIO CANADA

THESE DRAWINGS AND SPECIFICATIONS ARE THE PROPERTY OF EDAC INC.,AND SHALL NOT BE REPRODUCED, OR COPIED OR USED AS THE BASIS FOR THE MANUFACTURE OR SALE OF APPARATUS WITHOUT WRITTEN PERMISSION.

THIS IS A C.A.D. GENERATED DRAWING DO NOT MAKE MANUAL REVISIONS TO MASTER.

ISSUE NUMBER

ORIGINAL

1

- INSULATOR MATERIAL: THERMOPLASTIC POLYESTER, UL 94V-0 CONTACT MATERIAL; COPPER, NICKEL, TIN ALLOY CA-725
  - CONTACT PLATING: GOLD ON THE MATING AREA, TIN-LEAD ON THE CONTACT TAILS, NICKEL UNDERPLATE