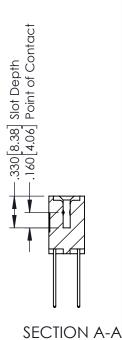

## **Contact Code 555**

## **Contact Code 556**

INSULATOR MATERIAL: THERMOPLASTIC POLYESTER, UL 94V-0 CONTACT MATERIAL; COPPER, NICKEL, TIN ALLOY CA-725 CONTACT PLATING: GOLD ON THE MATING AREA, TIN-LEAD

ON THE CONTACT TAILS, NICKEL UNDERPLATE