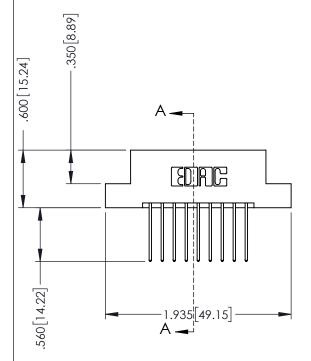

## **Contact Code 555**

## **Contact Code 556**

INSULATOR MATERIAL: THERMOPLASTIC POLYESTER, UL 94V-0 CONTACT MATERIAL; COPPER, NICKEL, TIN ALLOY CA-725 CONTACT PLATING: GOLD ON THE MATING AREA, TIN-LEAD

ON THE CONTACT TAILS, NICKEL UNDERPLATE