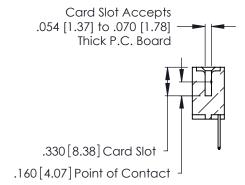

<u>Contact Dimensions:</u>
526-P.C. Tail .018 Sq. (0.46 Sq.) - Tail LG. =.350 (8.89)
.125 (3.18) Contact Spacing x .250 (6.35) Row Spacing

- INSULATOR MATERIAL: THERMOPLASTIC POLYESTER, UL 94V-0 CONTACT MATERIAL; COPPER, NICKEL, TIN ALLOY CA-725
- CONTACT PLATING: GOLD ON THE MATING AREA, TIN-LEAD ON THE CONTACT TAILS, NICKEL UNDERPLATE

**Contact Code 560** 

INSULATOR MATERIAL: THERMOPLASTIC POLYESTER, UL 94V-0 CONTACT MATERIAL; COPPER, NICKEL, TIN ALLOY CA-725 CONTACT PLATING: GOLD ON THE MATING AREA, TIN-LEAD

ON THE CONTACT TAILS, NICKEL UNDERPLATE