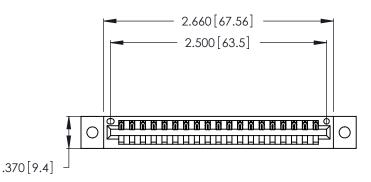

THIS IS A C.A.D. GENERATED DRAWING DO NOT MAKE MANUAL REVISIONS TO MASTER.

| 346/396 SERIES CARD EDGE CONNECTOR |
|------------------------------------|
| PART NUMBER: 346-019-526-602       |

**EDAC INC** TORONTO, ONTARIO CANADA

<u>Contact Dimensions:</u>
526-P.C. Tail .018 Sq. (0.46 Sq.) - Tail LG. =.350 (8.89)
.125 (3.18) Contact Spacing x .250 (6.35) Row Spacing

- INSULATOR MATERIAL: THERMOPLASTIC POLYESTER, UL 94V-0 CONTACT MATERIAL; COPPER, NICKEL, TIN ALLOY CA-725
- CONTACT PLATING: GOLD ON THE MATING AREA, TIN-LEAD ON THE CONTACT TAILS, NICKEL UNDERPLATE