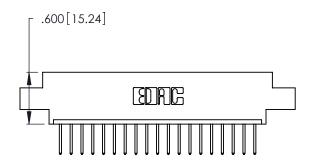

THIS IS A C.A.D. GENERATED DRAWING DO NOT MAKE MANUAL REVISIONS TO MASTER.

| 346/396 SERIES CARD EDGE CONNECTOR |
|------------------------------------|
| PART NUMBER: 346-019-526-602       |

**EDAC INC** TORONTO, ONTARIO CANADA

<u>Contact Dimensions:</u>
526-P.C. Tail .018 Sq. (0.46 Sq.) - Tail LG. =.350 (8.89)
.125 (3.18) Contact Spacing x .250 (6.35) Row Spacing

- INSULATOR MATERIAL: THERMOPLASTIC POLYESTER, UL 94V-0 CONTACT MATERIAL; COPPER, NICKEL, TIN ALLOY CA-725
- CONTACT PLATING: GOLD ON THE MATING AREA, TIN-LEAD ON THE CONTACT TAILS, NICKEL UNDERPLATE