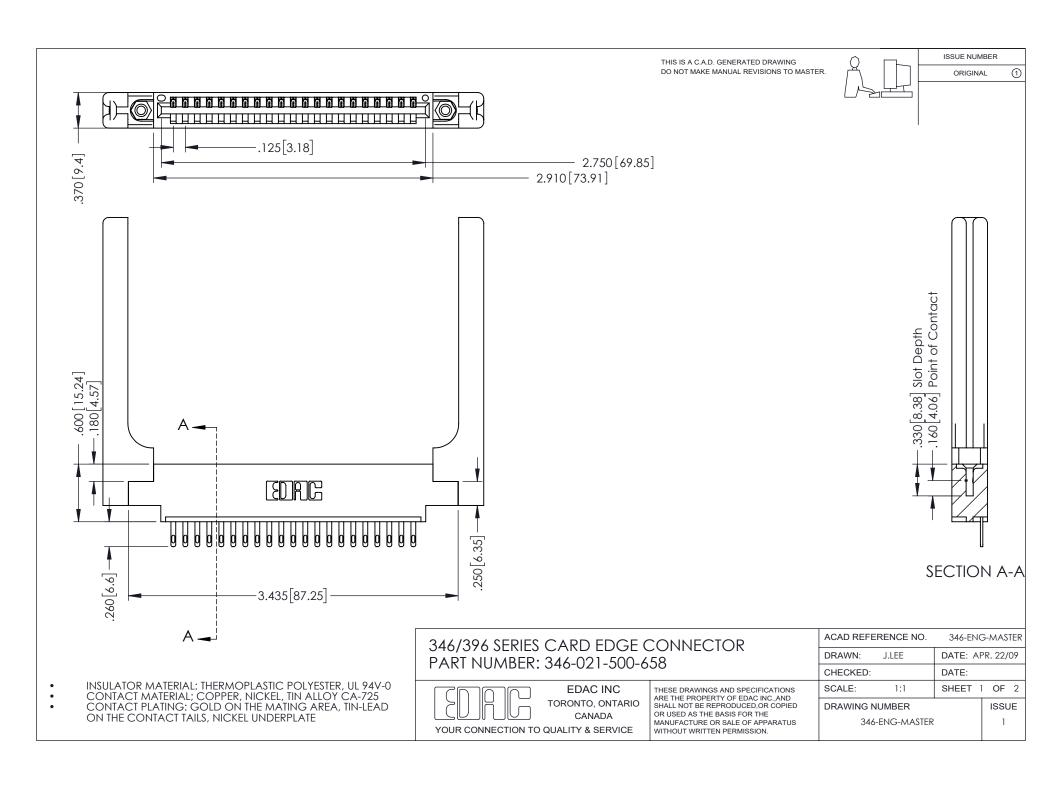

## **Contact Code 556**

INSULATOR MATERIAL: THERMOPLASTIC POLYESTER, UL 94V-0 CONTACT MATERIAL; COPPER, NICKEL, TIN ALLOY CA-725 CONTACT PLATING: GOLD ON THE MATING AREA, TIN-LEAD

ON THE CONTACT TAILS, NICKEL UNDERPLATE

## 346/396 SERIES CARD EDGE CONNECTOR CONTACT CODE 555,556,558,559,560 DIMENSIONS

YOUR CONNECTION TO QUALITY & SERVICE

**EDAC INC** TORONTO, ONTARIO CANADA

THESE DRAWINGS AND SPECIFICATIONS ARE THE PROPERTY OF EDAC INC.,AND SHALL NOT BE REPRODUCED, OR COPIED OR USED AS THE BASIS FOR THE MANUFACTURE OR SALE OF APPARATUS WITHOUT WRITTEN PERMISSION.