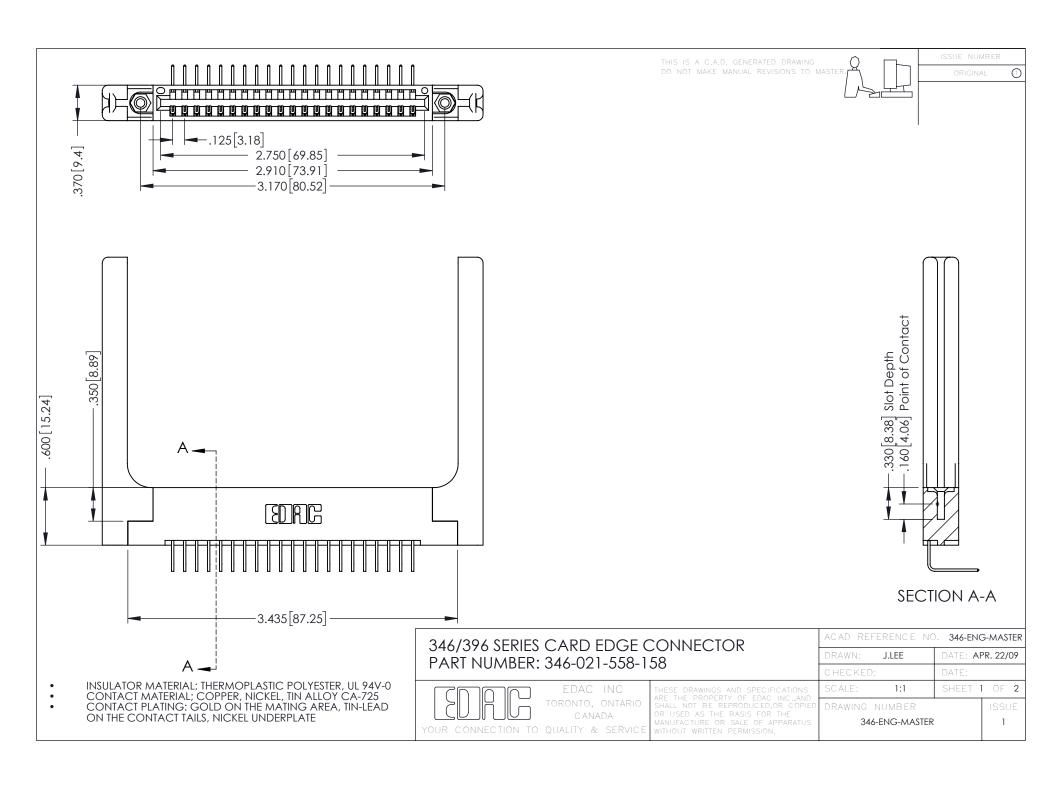

**Contact Code 555** 

**Contact Code 556** 

INSULATOR MATERIAL: THERMOPLASTIC POLYESTER, UL 94V-0 CONTACT MATERIAL; COPPER, NICKEL, TIN ALLOY CA-725

CONTACT PLATING: GOLD ON THE MATING AREA, TIN-LEAD ON THE CONTACT TAILS, NICKEL UNDERPLATE

## 346/396 SERIES CARD EDGE CONNECTOR CONTACT CODE 555,556,558,559,560 DIMENSIONS

YOUR CONNECTION TO QUALITY & SERVICE

|   | ACAD REFERENCE NO. 346-ENG-MASTER |                  |
|---|-----------------------------------|------------------|
|   | DRAWN: J.LEE                      | DATE: APR. 22/09 |
|   | CHECKED:                          | DATE:            |
|   | SCALE: 1:1                        | SHEET 2 OF 2     |
| D | DRAWING NUMBER                    | ISSUE            |

346-ENG-MASTER