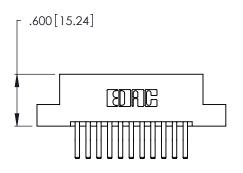

Contact Dimensions:
560-Extender Board Bend (Code 523 Contacts)
See Sheet 2 for Contact Code 555, 556, 558, 559, 560 Dimensions

THIS IS A C.A.D. GENERATED DRAWING DO NOT MAKE MANUAL REVISIONS TO MASTER.

ACAD REFERENCE NO. 346-ENG-MASTER DRAWN: DATE: APR. 22/09 J.LEE CHECKED: DATE: SCALE: N.T.S SHEET 1 OF 2 DRAWING NUMBER **ISSUE** 

346-ENG-MASTER

INSULATOR MATERIAL: THERMOPLASTIC POLYESTER, UL 94V-0 CONTACT MATERIAL; COPPER, NICKEL, TIN ALLOY CA-725

CONTACT PLATING: GOLD ON THE MATING AREA, TIN-LEAD ON THE CONTACT TAILS, NICKEL UNDERPLATE

Card Slot Accepts .054 [1.37] to .070 [1.78] Thick P.C. Board .330 [8.38] Card Slot .160 [4.07] Point of Contact