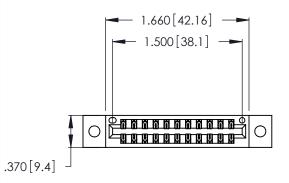

Contact Dimensions:
560-Extender Board Bend (Code 523 Contacts)
See Sheet 2 for Contact Code 555, 556, 558, 559, 560 Dimensions

THIS IS A C.A.D. GENERATED DRAWING DO NOT MAKE MANUAL REVISIONS TO MASTER.

ACAD REFERENCE NO. 346-ENG-MASTER DRAWN: DATE: APR. 22/09 J.LEE CHECKED: DATE: SCALE: N.T.S SHEET 1 OF 2 DRAWING NUMBER **ISSUE** 

346-ENG-MASTER

INSULATOR MATERIAL: THERMOPLASTIC POLYESTER, UL 94V-0 CONTACT MATERIAL; COPPER, NICKEL, TIN ALLOY CA-725

CONTACT PLATING: GOLD ON THE MATING AREA, TIN-LEAD ON THE CONTACT TAILS, NICKEL UNDERPLATE

Card Slot Accepts .054 [1.37] to .070 [1.78] Thick P.C. Board .330 [8.38] Card Slot .160 [4.07] Point of Contact