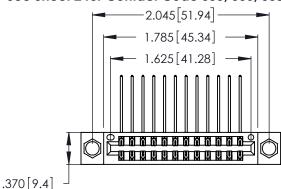

Contact Dimensions:
559-90 Degree Bend (Code 541 Contacts)
See Sheet 2 for Contact Code 555, 556, 558, 559, 560 Dimensions

- INSULATOR MATERIAL: THERMOPLASTIC POLYESTER, UL 94V-0 CONTACT MATERIAL; COPPER, NICKEL, TIN ALLOY CA-725
- CONTACT PLATING: GOLD ON THE MATING AREA, TIN-LEAD ON THE CONTACT TAILS, NICKEL UNDERPLATE

THIS IS A C.A.D. GENERATED DRAWING DO NOT MAKE MANUAL REVISIONS TO MASTER.

1

| 346/396 SERIES CARD EDGE CONNECTOR |
|------------------------------------|
| PART NUMBER: 346-024-559-204       |

**EDAC INC** TORONTO, ONTARIO CANADA