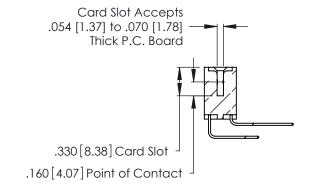

Contact Code 560

INSULATOR MATERIAL: THERMOPLASTIC POLYESTER, UL 94V-0 CONTACT MATERIAL; COPPER, NICKEL, TIN ALLOY CA-725 CONTACT PLATING: GOLD ON THE MATING AREA, TIN-LEAD

ON THE CONTACT TAILS, NICKEL UNDERPLATE

346/396 SERIES CARD EDGE CONNECTOR CONTACT CODE 555,556,558,559,560 DIMENSIONS

YOUR CONNECTION TO QUALITY & SERVICE

**EDAC INC** TORONTO, ONTARIO CANADA

THESE DRAWINGS AND SPECIFICATIONS ARE THE PROPERTY OF EDAC INC.,AND SHALL NOT BE REPRODUCED, OR COPIED OR USED AS THE BASIS FOR THE MANUFACTURE OR SALE OF APPARATUS WITHOUT WRITTEN PERMISSION.