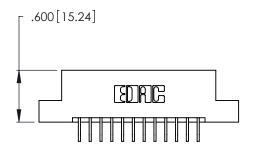

Contact Dimensions:
559-90 Degree Bend (Code 541 Contacts)
See Sheet 2 for Contact Code 555, 556, 558, 559, 560 Dimensions

- INSULATOR MATERIAL: THERMOPLASTIC POLYESTER, UL 94V-0 CONTACT MATERIAL; COPPER, NICKEL, TIN ALLOY CA-725
- CONTACT PLATING: GOLD ON THE MATING AREA, TIN-LEAD ON THE CONTACT TAILS, NICKEL UNDERPLATE

THIS IS A C.A.D. GENERATED DRAWING DO NOT MAKE MANUAL REVISIONS TO MASTER.

1

| 346/396 SERIES CARD EDGE CONNECTOR |
|------------------------------------|
| PART NUMBER: 346-024-559-204       |

**EDAC INC** TORONTO, ONTARIO CANADA