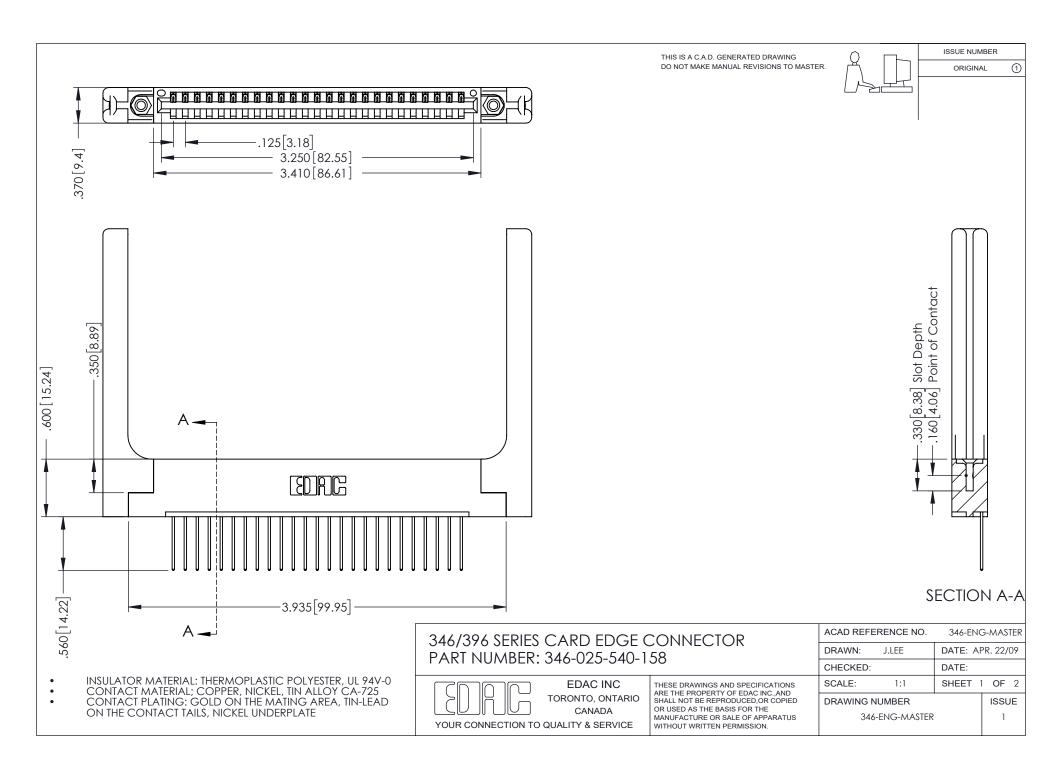

THIS IS A C.A.D. GENERATED DRAWING DO NOT MAKE MANUAL REVISIONS TO MASTER.

ORIGINAL 1

ISSUE NUMBER

**Contact Code 555** 

**Contact Code 556** 

INSULATOR MATERIAL: THERMOPLASTIC POLYESTER, UL 94V-0 CONTACT MATERIAL; COPPER, NICKEL, TIN ALLOY CA-725 CONTACT PLATING: GOLD ON THE MATING AREA, TIN-LEAD

ON THE CONTACT TAILS, NICKEL UNDERPLATE

## 346/396 SERIES CARD EDGE CONNECTOR CONTACT CODE 555,556,558,559,560 DIMENSIONS

YOUR CONNECTION TO QUALITY & SERVICE

**EDAC INC** TORONTO, ONTARIO CANADA

THESE DRAWINGS AND SPECIFICATIONS ARE THE PROPERTY OF EDAC INC.,AND SHALL NOT BE REPRODUCED, OR COPIED OR USED AS THE BASIS FOR THE MANUFACTURE OR SALE OF APPARATUS WITHOUT WRITTEN PERMISSION.