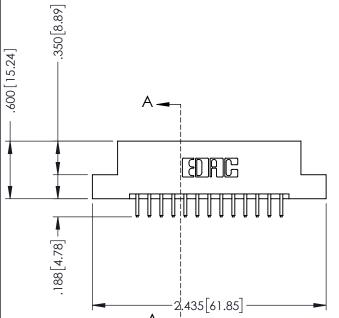

## **Contact Code 556**

INSULATOR MATERIAL: THERMOPLASTIC POLYESTER, UL 94V-0 CONTACT MATERIAL; COPPER, NICKEL, TIN ALLOY CA-725 CONTACT PLATING: GOLD ON THE MATING AREA, TIN-LEAD

ON THE CONTACT TAILS, NICKEL UNDERPLATE

## 346/396 SERIES CARD EDGE CONNECTOR CONTACT CODE 555,556,558,559,560 DIMENSIONS

YOUR CONNECTION TO QUALITY & SERVICE

**EDAC INC** TORONTO, ONTARIO CANADA

THESE DRAWINGS AND SPECIFICATIONS ARE THE PROPERTY OF EDAC INC.,AND SHALL NOT BE REPRODUCED, OR COPIED OR USED AS THE BASIS FOR THE MANUFACTURE OR SALE OF APPARATUS WITHOUT WRITTEN PERMISSION.

|   | ACAD REFERENCE NO. | 346-ENG-MASTER   |
|---|--------------------|------------------|
|   | DRAWN: J.LEE       | DATE: APR. 22/09 |
| ) | CHECKED:           | DATE:            |
|   | SCALE: 1:1         | SHEET 2 OF 2     |
|   | DRAWING NUMBER     | ISSUE            |
|   | 346-ENG-MASTER     | 1                |