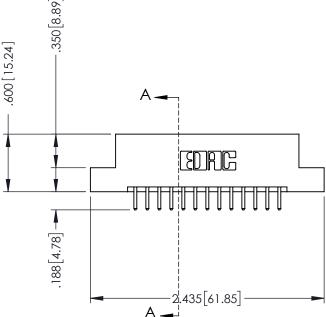

## **Contact Code 555**

## 346/396 SERIES CARD EDGE CONNECTOR CONTACT CODE 555,556,558,559,560 DIMENSIONS

YOUR CONNECTION TO QUALITY & SERVICE

**EDAC INC** TORONTO, ONTARIO CANADA

THESE DRAWINGS AND SPECIFICATIONS ARE THE PROPERTY OF EDAC INC.,AND SHALL NOT BE REPRODUCED, OR COPIED OR USED AS THE BASIS FOR THE MANUFACTURE OR SALE OF APPARATUS WITHOUT WRITTEN PERMISSION.

|   | ACAD REFERENCE NO. | 346-ENG-MASTER   |
|---|--------------------|------------------|
|   | DRAWN: J.LEE       | DATE: APR. 22/09 |
| ) | CHECKED:           | DATE:            |
|   | SCALE: 1:1         | SHEET 2 OF 2     |
|   | DRAWING NUMBER     | ISSUE            |
|   | 346-ENG-MASTER     | 1                |