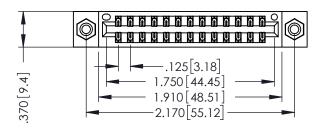

346/396 SERIES CARD EDGE CONNECTOR PART NUMBER: 346-026-520-208

YOUR CONNECTION TO QUALITY & SERVICE

**EDAC INC** TORONTO, ONTARIO CANADA

THESE DRAWINGS AND SPECIFICATIONS ARE THE PROPERTY OF EDAC INC.,AND SHALL NOT BE REPRODUCED, OR COPIED OR USED AS THE BASIS FOR THE MANUFACTURE OR SALE OF APPARATUS WITHOUT WRITTEN PERMISSION.

| ACAD REFERENCE NO. | 346-ENG-MASTER   |
|--------------------|------------------|
| DRAWN: J.LEE       | DATE: APR. 22/09 |
| CHECKED:           | DATE:            |
| SCALE: 1:1         | SHEET 1 OF 2     |
| DRAWING NUMBER     | ISSUE            |