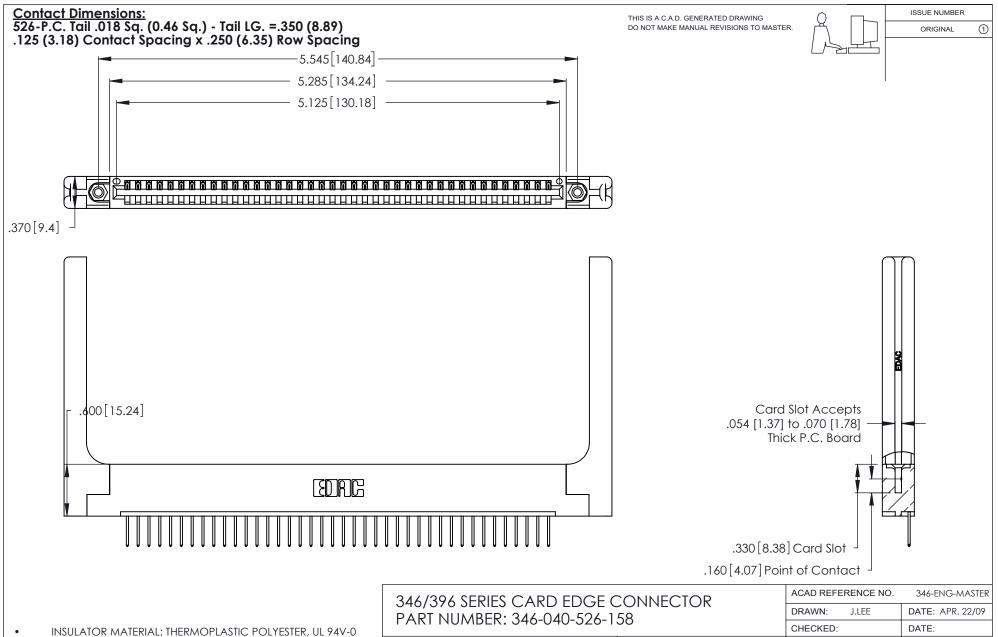

INSULATOR MATERIAL: THERMOPLASTIC POLYESTER, UL 94V-0 CONTACT MATERIAL; COPPER, NICKEL, TIN\_ALLOY CA-725 CONTACT PLATING: GOLD ON THE MATING AREA, TIN-LEAD ON THE CONTACT TAILS, NICKEL UNDERPLATE

YOUR CONNECTION TO QUALITY & SERVICE