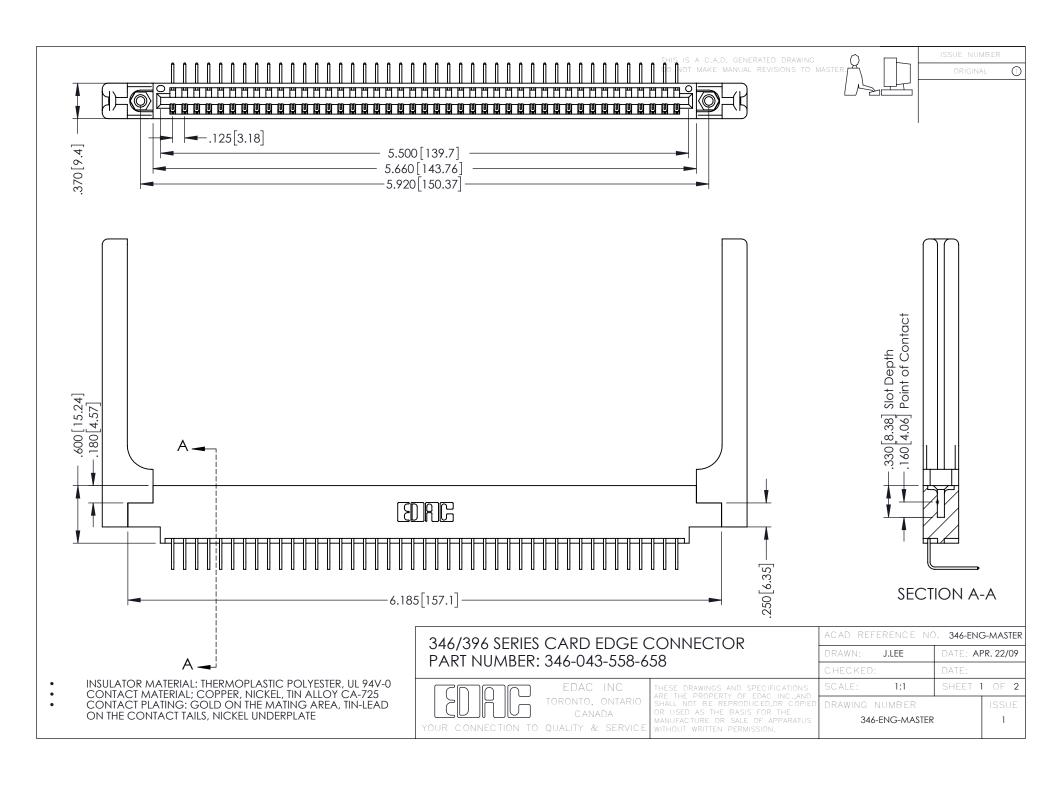

**Contact Code 555** 

**Contact Code 556** 

INSULATOR MATERIAL: THERMOPLASTIC POLYESTER, UL 94V-0 CONTACT MATERIAL; COPPER, NICKEL, TIN ALLOY CA-725

CONTACT PLATING: GOLD ON THE MATING AREA, TIN-LEAD ON THE CONTACT TAILS, NICKEL UNDERPLATE

## 346/396 SERIES CARD EDGE CONNECTOR CONTACT CODE 555,556,558,559,560 DIMENSIONS

YOUR CONNECTION TO QUALITY & SERVICE

|   | ACAD REFERENCE NO. 346-ENG-MASTER |                  |
|---|-----------------------------------|------------------|
|   | DRAWN: J.LEE                      | DATE: APR. 22/09 |
|   | CHECKED:                          | DATE:            |
|   | SCALE: 1:1                        | SHEET 2 OF 2     |
| D | DRAWING NUMBER                    | ISSUE            |

346-ENG-MASTER