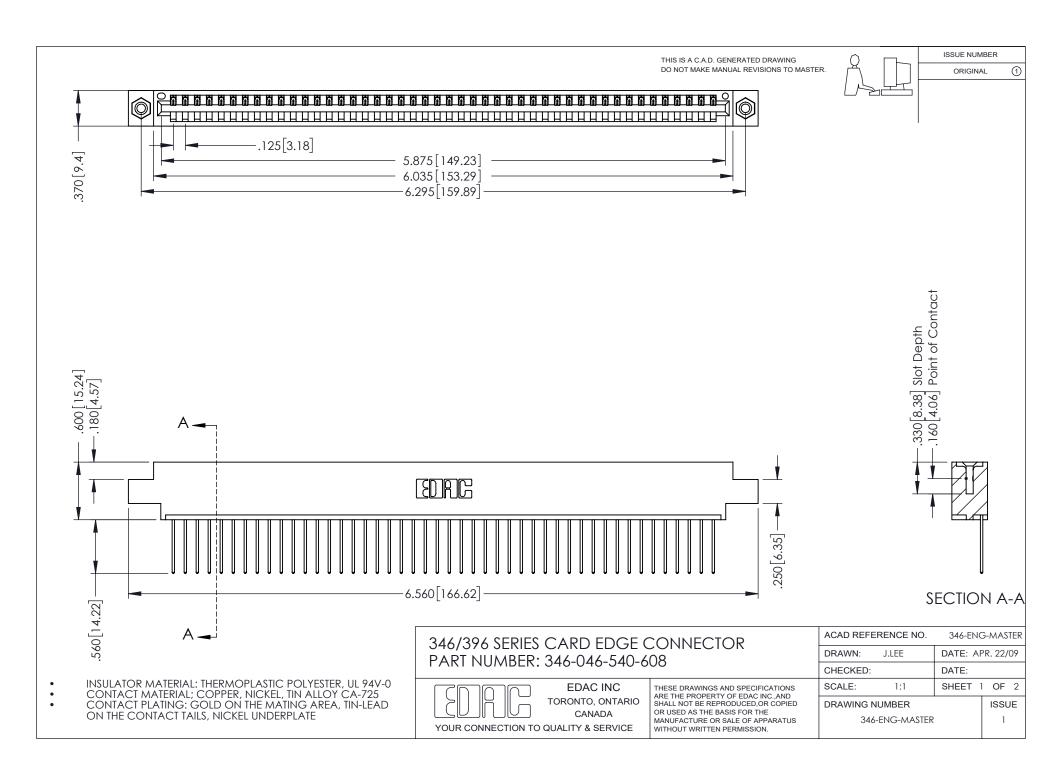

## **Contact Code 556**

INSULATOR MATERIAL: THERMOPLASTIC POLYESTER, UL 94V-0 CONTACT MATERIAL; COPPER, NICKEL, TIN ALLOY CA-725 CONTACT PLATING: GOLD ON THE MATING AREA, TIN-LEAD

ON THE CONTACT TAILS, NICKEL UNDERPLATE

## 346/396 SERIES CARD EDGE CONNECTOR CONTACT CODE 555,556,558,559,560 DIMENSIONS

YOUR CONNECTION TO QUALITY & SERVICE

**EDAC INC** TORONTO, ONTARIO CANADA

THESE DRAWINGS AND SPECIFICATIONS ARE THE PROPERTY OF EDAC INC.,AND SHALL NOT BE REPRODUCED, OR COPIED OR USED AS THE BASIS FOR THE MANUFACTURE OR SALE OF APPARATUS WITHOUT WRITTEN PERMISSION.