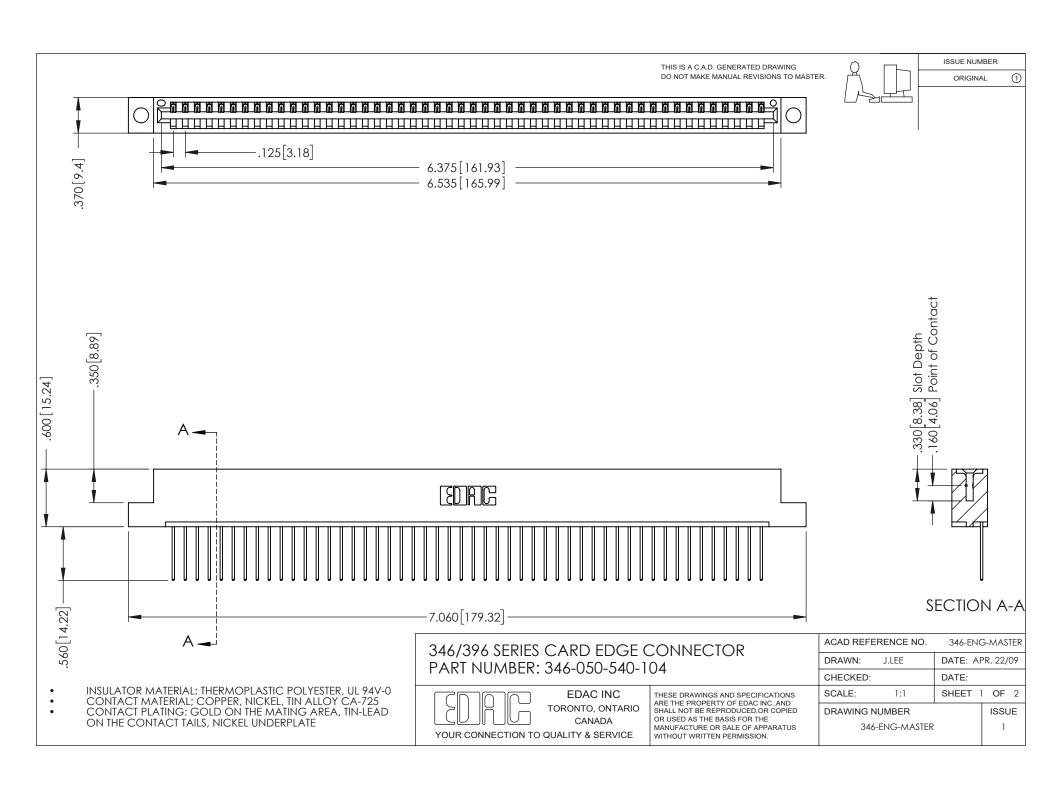

ISSUE NUMBER ORIGINAL 1

## **Contact Code 556**

INSULATOR MATERIAL: THERMOPLASTIC POLYESTER, UL 94V-0 CONTACT MATERIAL; COPPER, NICKEL, TIN ALLOY CA-725 CONTACT PLATING: GOLD ON THE MATING AREA, TIN-LEAD

ON THE CONTACT TAILS, NICKEL UNDERPLATE

## 346/396 SERIES CARD EDGE CONNECTOR CONTACT CODE 555,556,558,559,560 DIMENSIONS

YOUR CONNECTION TO QUALITY & SERVICE

**EDAC INC** TORONTO, ONTARIO CANADA

THESE DRAWINGS AND SPECIFICATIONS ARE THE PROPERTY OF EDAC INC.,AND SHALL NOT BE REPRODUCED, OR COPIED OR USED AS THE BASIS FOR THE MANUFACTURE OR SALE OF APPARATUS WITHOUT WRITTEN PERMISSION.