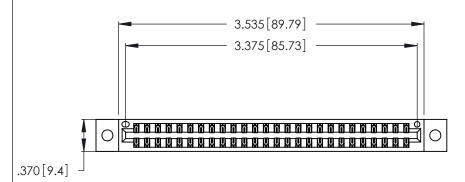

Contact Dimensions:
560-Extender Board Bend (Code 523 Contacts)
See Sheet 2 for Contact Code 555, 556, 558, 559, 560 Dimensions

THIS IS A C.A.D. GENERATED DRAWING DO NOT MAKE MANUAL REVISIONS TO MASTER.

ISSUE NUMBER ORIGINAL

1

Card Slot Accepts .054 [1.37] to .070 [1.78] Thick P.C. Board

.330 [8.38] Card Slot .160 [4.07] Point of Contact

346/396 SERIES CARD EDGE CONNECTOR PART NUMBER: 346-052-560-802

YOUR CONNECTION TO QUALITY & SERVICE