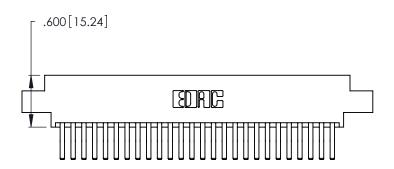

Contact Dimensions:
560-Extender Board Bend (Code 523 Contacts)
See Sheet 2 for Contact Code 555, 556, 558, 559, 560 Dimensions

THIS IS A C.A.D. GENERATED DRAWING DO NOT MAKE MANUAL REVISIONS TO MASTER.

ISSUE NUMBER ORIGINAL

1

Card Slot Accepts .054 [1.37] to .070 [1.78] Thick P.C. Board

.330 [8.38] Card Slot .160 [4.07] Point of Contact

346/396 SERIES CARD EDGE CONNECTOR PART NUMBER: 346-052-560-802

YOUR CONNECTION TO QUALITY & SERVICE