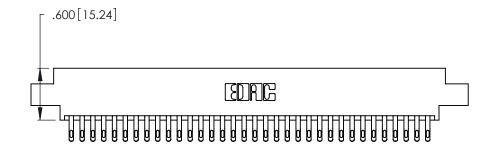

Card Slot Accepts .054 [1.37] to .070 [1.78] Thick P.C. Board .330 [8.38] Card Slot .160 [4.07] Point of Contact

INSULATOR MATERIAL: THERMOPLASTIC POLYESTER, UL 94V-0 CONTACT MATERIAL; COPPER, NICKEL, TIN\_ALLOY CA-725

CONTACT PLATING: GOLD ON THE MATING AREA, TIN-LEAD ON THE CONTACT TAILS, NICKEL UNDERPLATE

346/396 SERIES CARD EDGE CONNECTOR PART NUMBER: 346-068-555-807

**EDAC INC** TORONTO, ONTARIO CANADA

THESE DRAWINGS AND SPECIFICATIONS ARE THE PROPERTY OF EDAC INC.,AND SHALL NOT BE REPRODUCED, OR COPIED OR USED AS THE BASIS FOR THE MANUFACTURE OR SALE OF APPARATUS WITHOUT WRITTEN PERMISSION.