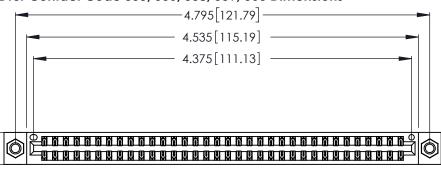

346/396 SERIES CARD EDGE CONNECTOR CONTACT CODE 555,556,558,559,560 DIMENSIONS

YOUR CONNECTION TO QUALITY & SERVICE

**EDAC INC** TORONTO, ONTARIO CANADA

THESE DRAWINGS AND SPECIFICATIONS ARE THE PROPERTY OF EDAC INC.,AND SHALL NOT BE REPRODUCED, OR COPIED OR USED AS THE BASIS FOR THE MANUFACTURE OR SALE OF APPARATUS WITHOUT WRITTEN PERMISSION.

CONTACT PLATING: GOLD ON THE MATING AREA, TIN-LEAD ON THE CONTACT TAILS, NICKEL UNDERPLATE

346/396 SERIES CARD EDGE CONNECTOR PART NUMBER: 346-068-555-807

**EDAC INC** TORONTO, ONTARIO CANADA

THESE DRAWINGS AND SPECIFICATIONS ARE THE PROPERTY OF EDAC INC.,AND SHALL NOT BE REPRODUCED, OR COPIED OR USED AS THE BASIS FOR THE MANUFACTURE OR SALE OF APPARATUS WITHOUT WRITTEN PERMISSION.