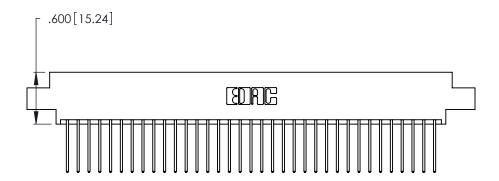

<u>Contact Dimensions:</u>
540-Wire Wrap .025 Sq. (0.64 Sq.) - Tail LG. =.560 (14.22)
.125 (3.18) Contact Spacing x .250 (6.35) Row Spacing

.370 [9.4]

THIS IS A C.A.D. GENERATED DRAWING DO NOT MAKE MANUAL REVISIONS TO MASTER.

Card Slot Accepts .054 [1.37] to .070 [1.78] Thick P.C. Board .330 [8.38] Card Slot .160 [4.07] Point of Contact

- INSULATOR MATERIAL: THERMOPLASTIC POLYESTER, UL 94V-0 CONTACT MATERIAL; COPPER, NICKEL, TIN ALLOY CA-725
- CONTACT PLATING: GOLD ON THE MATING AREA, TIN-LEAD ON THE CONTACT TAILS, NICKEL UNDERPLATE

346/396 SERIES CARD EDGE CONNECTOR PART NUMBER: 346-070-540-808

**EDAC INC** TORONTO, ONTARIO CANADA

THESE DRAWINGS AND SPECIFICATIONS ARE THE PROPERTY OF EDAC INC.,AND SHALL NOT BE REPRODUCED, OR COPIED OR USED AS THE BASIS FOR THE MANUFACTURE OR SALE OF APPARATUS WITHOUT WRITTEN PERMISSION.