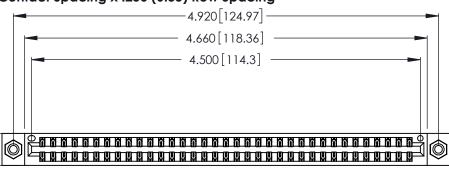

<u>Contact Dimensions:</u>
540-Wire Wrap .025 Sq. (0.64 Sq.) - Tail LG. =.560 (14.22)
.125 (3.18) Contact Spacing x .250 (6.35) Row Spacing

.370 [9.4]

THIS IS A C.A.D. GENERATED DRAWING DO NOT MAKE MANUAL REVISIONS TO MASTER.

Card Slot Accepts .054 [1.37] to .070 [1.78] Thick P.C. Board .330 [8.38] Card Slot .160 [4.07] Point of Contact

- INSULATOR MATERIAL: THERMOPLASTIC POLYESTER, UL 94V-0 CONTACT MATERIAL; COPPER, NICKEL, TIN ALLOY CA-725
- CONTACT PLATING: GOLD ON THE MATING AREA, TIN-LEAD ON THE CONTACT TAILS, NICKEL UNDERPLATE

346/396 SERIES CARD EDGE CONNECTOR PART NUMBER: 346-070-540-808

**EDAC INC** TORONTO, ONTARIO CANADA

THESE DRAWINGS AND SPECIFICATIONS ARE THE PROPERTY OF EDAC INC.,AND SHALL NOT BE REPRODUCED, OR COPIED OR USED AS THE BASIS FOR THE MANUFACTURE OR SALE OF APPARATUS WITHOUT WRITTEN PERMISSION.