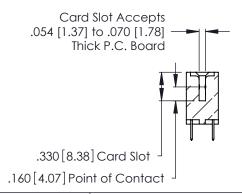

THIS IS A C.A.D. GENERATED DRAWING DO NOT MAKE MANUAL REVISIONS TO MASTER.

ISSUE NUMBER

ORIGINAL

1

**Contact Code 555** 

Contact Code 556

**Contact Code 558** 

**Contact Code 559** 

Contact Code 560

INSULATOR MATERIAL: THERMOPLASTIC POLYESTER, UL 94V-0 CONTACT MATERIAL; COPPER, NICKEL, TIN ALLOY CA-725 CONTACT PLATING: GOLD ON THE MATING AREA, TIN-LEAD

ON THE CONTACT TAILS, NICKEL UNDERPLATE

346/396 SERIES CARD EDGE CONNECTOR CONTACT CODE 555,556,558,559,560 DIMENSIONS

YOUR CONNECTION TO QUALITY & SERVICE

**EDAC INC** TORONTO, ONTARIO CANADA

THESE DRAWINGS AND SPECIFICATIONS ARE THE PROPERTY OF EDAC INC.,AND SHALL NOT BE REPRODUCED, OR COPIED OR USED AS THE BASIS FOR THE MANUFACTURE OR SALE OF APPARATUS WITHOUT WRITTEN PERMISSION.