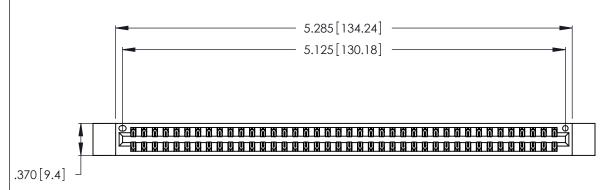

346/396 SERIES CARD EDGE CONNECTOR PART NUMBER: 346-080-520-212

**EDAC INC** TORONTO, ONTARIO CANADA

THESE DRAWINGS AND SPECIFICATIONS ARE THE PROPERTY OF EDAC INC., AND SHALL NOT BE REPRODUCED, OR COPIED OR USED AS THE BASIS FOR THE MANUFACTURE OR SALE OF APPARATUS WITHOUT WRITTEN PERMISSION.

<u>Contact Dimensions:</u>
520-P.C. Tail .030x.018 (0.76x0.46) - Tail LG. = .175 (4.45)
.125 (3.18) Contact Spacing x .250 (6.35) Row Spacing

THIS IS A C.A.D. GENERATED DRAWING DO NOT MAKE MANUAL REVISIONS TO MASTER.