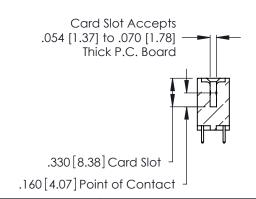

346/396 SERIES CARD EDGE CONNECTOR CONTACT CODE 555,556,558,559,560 DIMENSIONS

YOUR CONNECTION TO QUALITY & SERVICE

**EDAC INC** TORONTO, ONTARIO CANADA

THESE DRAWINGS AND SPECIFICATIONS ARE THE PROPERTY OF EDAC INC.,AND SHALL NOT BE REPRODUCED, OR COPIED OR USED AS THE BASIS FOR THE MANUFACTURE OR SALE OF APPARATUS WITHOUT WRITTEN PERMISSION.