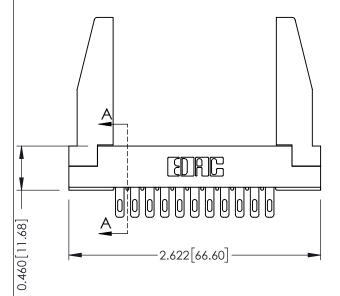

**Mounting Option** 78-In-Line Card Guides

0.343[8.71]

**Contact Detail** 

500-Wire Hole .087x.013(2.21x0.33) - Tail LG.=.282(7.16) .156 [3.96] Contact Spacing x .140 [3.56] Row Spacing

**See Accompanying Page for: Mounting Options** 