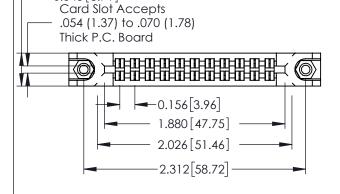

**Mounting Option** 78-In-Line Card Guides

0.343[8.71]

**Contact Detail** 

500-Wire Hole .087x.013(2.21x0.33) - Tail LG.=.282(7.16) .156 [3.96] Contact Spacing x .140 [3.56] Row Spacing





**See Accompanying Page for: Mounting Options** 

305 / 315 / 355 Card Edge Connector Part Number: 355-022-500-578

YOUR CONNECTION TO QUALITY & SERVICE

|   | ACAD REFERENCE NO | . 305 ENG MASTER         |
|---|-------------------|--------------------------|
|   | DRAWN: J.LEE      | DATE: <b>SEPT. 21/09</b> |
|   | CHECKED:          | DATE:                    |
|   | SCALE: NTS        | SHEET 1 OF 2             |
| ) | DRAWING NUMBER    | ISSUE                    |

305 Assembly

0.125[3.18]

Point of Contact

0.330 [8.38] Card Slot

SECTION