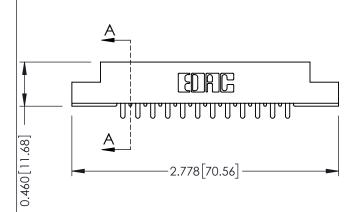

305 / 315 / 355 Card Edge Connector Part Number: 355-024-521-507

YOUR CONNECTION TO QUALITY & SERVICE

|   | ACAD REFERENCE NO | . 305 ENG MASTER  |
|---|-------------------|-------------------|
|   | DRAWN: J.LEE      | DATE: SEPT. 21/09 |
|   | CHECKED:          | DATE:             |
|   | SCALE: NTS        | SHEET 1 OF 2      |
| 0 | DRAWING NUMBER    | ISSUE             |