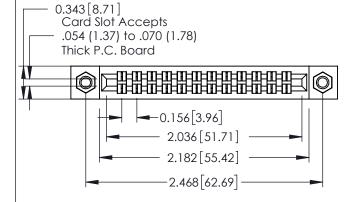

**Mounting Option** 

**Contact Detail** 

07-M3-0.5 Metric Threaded Inserts

521-P.C. Tail .037x.013(0.94x0.33) - Tail LG.=.125(3.18) .156 [3.96] Contact Spacing x .140 [3.56] Row Spacing

**See Accompanying Page for: Mounting Options** 

0.330 [8.38] Card Slot

305 Assembly

0.125[3.18] Point of Contact