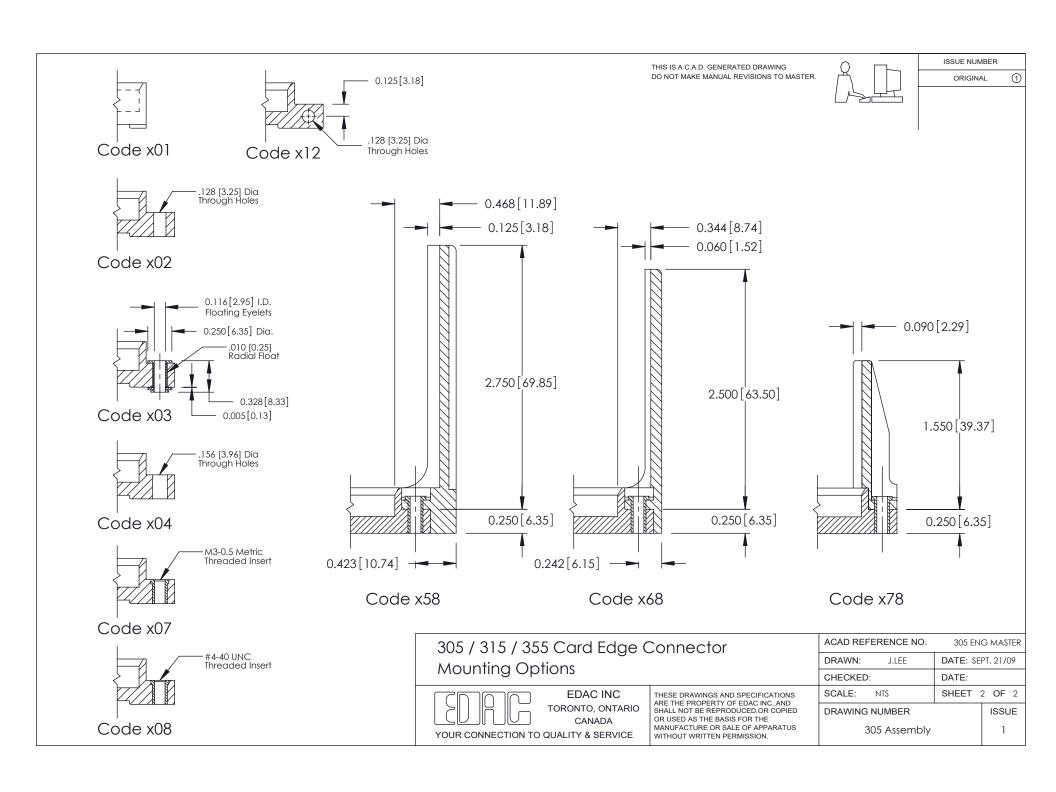

| Mounting Option 12128 (3.25) Dra. Side Mounting Holes 520-P.C. Tail .046x.0 .156 [3.96] Contact S                                                                                                                                                                                                                                                                                                                                                                                                                                                                                                                                                                                                                                                                                                                                                                                                                                                                                                                                                                                                                                                                                                                                                                                                                                                                                                                                                                                                                                                                                                                                                                                                                                                                                                                                                                                                                                                                                                                                                                                                                              | 13(1.17x0.33) - Tail LG.=.213(5.41)<br>Spacing x .140 [3.56] Row Spacing | THIS IS A C.A.D. GENERATED DRAWING DO NOT MAKE MANUAL REVISIONS TO MASTER.                                                                                                                        |                                              | ISSUE NUM<br>ORIGINA |                      |
|--------------------------------------------------------------------------------------------------------------------------------------------------------------------------------------------------------------------------------------------------------------------------------------------------------------------------------------------------------------------------------------------------------------------------------------------------------------------------------------------------------------------------------------------------------------------------------------------------------------------------------------------------------------------------------------------------------------------------------------------------------------------------------------------------------------------------------------------------------------------------------------------------------------------------------------------------------------------------------------------------------------------------------------------------------------------------------------------------------------------------------------------------------------------------------------------------------------------------------------------------------------------------------------------------------------------------------------------------------------------------------------------------------------------------------------------------------------------------------------------------------------------------------------------------------------------------------------------------------------------------------------------------------------------------------------------------------------------------------------------------------------------------------------------------------------------------------------------------------------------------------------------------------------------------------------------------------------------------------------------------------------------------------------------------------------------------------------------------------------------------------|--------------------------------------------------------------------------|---------------------------------------------------------------------------------------------------------------------------------------------------------------------------------------------------|----------------------------------------------|----------------------|----------------------|
| Card Slot Accepts .054 (1.37) to .070 (1.78) Thick P.C. Board                                                                                                                                                                                                                                                                                                                                                                                                                                                                                                                                                                                                                                                                                                                                                                                                                                                                                                                                                                                                                                                                                                                                                                                                                                                                                                                                                                                                                                                                                                                                                                                                                                                                                                                                                                                                                                                                                                                                                                                                                                                                  |                                                                          |                                                                                                                                                                                                   |                                              |                      |                      |
| 6.2                                                                                                                                                                                                                                                                                                                                                                                                                                                                                                                                                                                                                                                                                                                                                                                                                                                                                                                                                                                                                                                                                                                                                                                                                                                                                                                                                                                                                                                                                                                                                                                                                                                                                                                                                                                                                                                                                                                                                                                                                                                                                                                            | 92[154.74] ————————————————————————————————————                          |                                                                                                                                                                                                   |                                              |                      |                      |
|                                                                                                                                                                                                                                                                                                                                                                                                                                                                                                                                                                                                                                                                                                                                                                                                                                                                                                                                                                                                                                                                                                                                                                                                                                                                                                                                                                                                                                                                                                                                                                                                                                                                                                                                                                                                                                                                                                                                                                                                                                                                                                                                |                                                                          |                                                                                                                                                                                                   | 95 [7.49]                                    | Card Slot            |                      |
| EDRCE  -6.524[165.71] -6.834[173.58]                                                                                                                                                                                                                                                                                                                                                                                                                                                                                                                                                                                                                                                                                                                                                                                                                                                                                                                                                                                                                                                                                                                                                                                                                                                                                                                                                                                                                                                                                                                                                                                                                                                                                                                                                                                                                                                                                                                                                                                                                                                                                           |                                                                          |                                                                                                                                                                                                   | <u>                                     </u> | 0.090 [2.2           |                      |
|                                                                                                                                                                                                                                                                                                                                                                                                                                                                                                                                                                                                                                                                                                                                                                                                                                                                                                                                                                                                                                                                                                                                                                                                                                                                                                                                                                                                                                                                                                                                                                                                                                                                                                                                                                                                                                                                                                                                                                                                                                                                                                                                |                                                                          |                                                                                                                                                                                                   | ACAD REFERENCE NO.                           | Point of C           | Contact<br>IG MASTER |
| 305 / 315 / 355 Card Edge Connector<br>Part Number: 355-076-520-212                                                                                                                                                                                                                                                                                                                                                                                                                                                                                                                                                                                                                                                                                                                                                                                                                                                                                                                                                                                                                                                                                                                                                                                                                                                                                                                                                                                                                                                                                                                                                                                                                                                                                                                                                                                                                                                                                                                                                                                                                                                            |                                                                          | DRAWN: J.LEE CHECKED:                                                                                                                                                                             | DATE: SEF                                    | PT. 21/09            |                      |
| See Accompanying Page for:  • Mounting Options  ARE THE PROPERTY OF EDAC SINGLE TORONTO, ONTARIO CANADA  ARE THE PROPERTY OF EDAC SINGLE TORONTO, ONTARIO CANADA  ARE THE PROPERTY OF EDAC SINGLE TORONTO, ONTARIO CANADA  ARE THE PROPERTY OF EDAC SINGLE TORONTO, ONTARIO CANADA  ARE THE PROPERTY OF EDAC SINGLE TORONTO, ONTARIO CANADA  ARE THE PROPERTY OF EDAC SINGLE TORONTO, ONTARIO CANADA  ARE THE PROPERTY OF EDAC SINGLE TORONTO, ONTARIO CANADA  ARE THE PROPERTY OF EDAC SINGLE TORONTO, ONTARIO CANADA  ARE THE PROPERTY OF EDAC SINGLE TORONTO, ONTARIO CANADA  ARE THE PROPERTY OF EDAC SINGLE TORONTO, ONTARIO CANADA  ARE THE PROPERTY OF EDAC SINGLE TORONTO, ONTARIO CANADA  ARE THE PROPERTY OF EDAC SINGLE TORONTO, ONTARIO CANADA  ARE THE PROPERTY OF EDAC SINGLE TORONTO, ONTARIO CANADA  ARE THE PROPERTY OF EDAC SINGLE TORONTO, ONTARIO CANADA  ARE THE PROPERTY OF EDAC SINGLE TORONTO, ONTARIO CANADA  ARE THE PROPERTY OF EDAC SINGLE TORONTO, ONTARIO CANADA  ARE THE PROPERTY OF EDAC SINGLE TORONTO, ONTARIO CANADA  ARE THE PROPERTY OF EDAC SINGLE TORONTO, ONTARIO CANADA  ARE THE PROPERTY OF EDAC SINGLE TORONTO, ONTARIO CANADA  ARE THE PROPERTY OF EDAC SINGLE TORONTO, ONTARIO CANADA  ARE THE PROPERTY OF EDAC SINGLE TORONTO, ONTARIO CANADA  ARE THE PROPERTY OF EDAC SINGLE TORONTO, ONTARIO CANADA  ARE THE PROPERTY OF EDAC SINGLE TORONTO, ONTARIO CANADA  ARE THE PROPERTY OF EDAC SINGLE TORONTO, ONTARIO  ARE THE PROPERTY OF EDAC SINGLE TORONTO, ONTARIO CANADA  ARE THE PROPERTY OF EDAC SINGLE TORONTO, ONTARIO CANADA  ARE THE PROPERTY OF EDAC SINGLE TORONTO, ONTARIO CANADA  ARE THE PROPERTY OF EDAC SINGLE TORONTO, ONTARIO CANADA  ARE THE PROPERTY OF EDAC SINGLE TORONTO, ONTARIO CANADA  ARE THE PROPERTY OF EDAC SINGLE TORONTO, ONTARIO CANADA  ARE THE PROPERTY OF EDAC SINGLE TORONTO, ONTARIO CANADA  ARE THE PROPERTY OF EDAC SINGLE TORONTO, ONTARIO CANADA  ARE THE PROPERTY OF EDAC SINGLE TORONTO, ONTARIO CANADA  ARE THE PROPERTY OF EDAC SINGLE TORONTO, ONTARIO CANADA  ARE THE PROPERTY OF EDAC SINGLE TORONTO, ONTARIO CANADA  ARE THE PR |                                                                          | THESE DRAWINGS AND SPECIFICATIONS ARE THE PROPERTY OF EDAC INC., AND SHALL NOT BE REPRODUCED, OR COPIED OR USED AS THE BASIS FOR THE MANUFACTURE OR SALE OF APPARATUS WITHOUT WRITTEN PERMISSION. | DRAWING NUMBER  305 Assembly                 | SHEET                | 1 OF 2<br>ISSUE      |