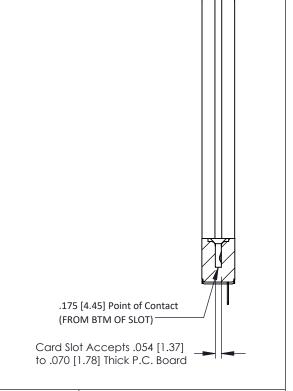

Mounting Option
.468 (11.89) Offset Card Guides

**Contact Detail** 

PC Tail .046x.013(1.17x0.33) - Tail LG=.213(5.41) .156 [3.96] Contact Spacing x .200 [5.08] Row Spacing THIS IS A C.A.D. GENERATED DRAWING DO NOT MAKE MANUAL REVISIONS TO MAS