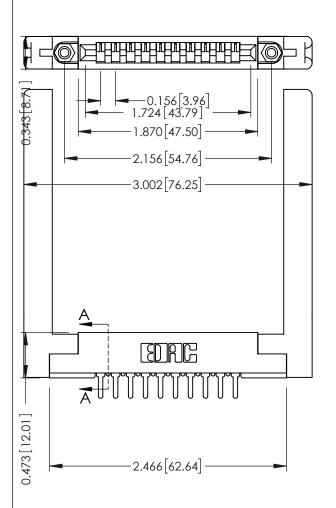

Mounting Option
.468 (11.89) Offset Card Guides

**Contact Detail** 

PC Tail .046x.013(1.17x0.33) - Tail LG=.213(5.41) .156 [3.96] Contact Spacing x .200 [5.08] Row Spacing THIS IS A C.A.D. GENERATED DRAWING DO NOT MAKE MANUAL REVISIONS TO MAS

ISSUE NUMBE

SECTION A-A

ORIGINAL

See Accompanying Pages for:

- Contact Bend Details
- Mounting Options

| 307 / 357 Card Edge Connector<br>Part Number: 357-010-525-158 |                                                                                                                                                                                                 | ACAD REFERENCE NO. 307 ENG MASTER |             |          |          |
|---------------------------------------------------------------|-------------------------------------------------------------------------------------------------------------------------------------------------------------------------------------------------|-----------------------------------|-------------|----------|----------|
|                                                               |                                                                                                                                                                                                 | DRAWN:                            | J.LEE       | DATE: AU | G. 11/09 |
|                                                               |                                                                                                                                                                                                 | CHECKED:                          |             | DATE:    |          |
| EDAC INC                                                      | THESE DRAWINGS AND SPECIFICATIONS ARE THE PROPERTY OF EDAC INC.,AND SHALL NOT BE REPRODUCED,OR COPIED OR USED AS THE BASIS FOR THE MANUFACTURE OR SALE OF APPARATUS WITHOUT WRITTEN PERMISSION. | SCALE:                            | NTS         | SHEET .  | 1 OF 3   |
| TORONTO, ONTARIO                                              |                                                                                                                                                                                                 | DRAWING                           | NUMBER      |          | ISSUE    |
| YOUR CONNECTION TO QUALITY & SERVICE                          |                                                                                                                                                                                                 | 3                                 | 07 Assembly |          | 1        |