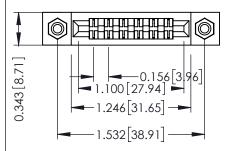

Mounting Option
#4-40 Unified Threaded Inserts

**Contact Detail** 

Extender Board Bend (Code 400 Contacts)
.156 [3.96] Contact Spacing x .200 [5.08] Row Spacing

THIS IS A C.A.D. GENERATED DRAWING DO NOT MAKE MANUAL REVISIONS TO MAST CR. CR.

## **See Accompanying Pages for:**

- Contact Bend Details
- Mounting Options

SECTION A-A

307 ENG MASTER
DATE: AUG. 11/09

SHEET 1 OF 3

J.LEE

307 Assembly

NTS