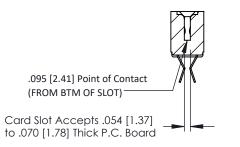

Mounting Option
#4-40 Unified Threaded Inserts

**Contact Detail** 

Extender Board Bend (Code 400 Contacts)
.156 [3.96] Contact Spacing x .200 [5.08] Row Spacing

THIS IS A C.A.D. GENERATED DRAWING DO NOT MAKE MANUAL REVISIONS TO MAST CR. CR.