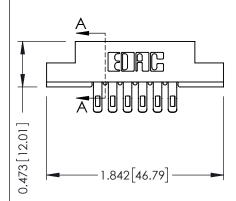

## **See Accompanying Pages for:**

- Contact Bend Details
- Mounting Options

SECTION A-A

307 ENG MASTER
DATE: AUG. 11/09

SHEET 1 OF 3

J.LEE

307 Assembly

NTS