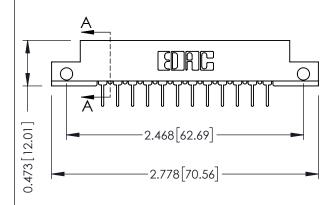

to .070 [1.78] Thick P.C. Board

307 / 357 Card Edge Connector

Part Number: 357-024-524-212

EDAC INC
TORONTO, ONTARIO
CANADA

YOUR CONNECTION TO QUALITY & SERVICE WITHOUT WRITER SALE OF APPARATUS

TORONTO, ONTARIO
CANADA