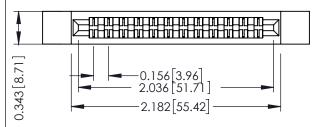

Mounting Option Contact Detail

.128 (3.25) Dia. Side Mounting Holes PC Tail .023x.013(0.58x0.33) - Tail LG=.213(5.41)
.156 [3.96] Contact Spacing x .200 [5.08] Row Spacing

THIS IS A C.A.D. GENERATED DRAWING

to .070 [1.78] Thick P.C. Board

307 / 357 Card Edge Connector

Part Number: 357-024-524-212

EDAC INC
TORONTO, ONTARIO
CANADA

YOUR CONNECTION TO QUALITY & SERVICE WITHOUT WRITER SALE OF APPARATUS

TORONTO, ONTARIO
CANADA