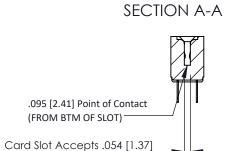

Mounting Option Contact Detail

.128 (3.25) Dia. Side Mounting Holes PC Tail .023x.013(0.58x0.33) - Tail LG=.213(5.41)
.156 [3.96] Contact Spacing x .200 [5.08] Row Spacing

THIS IS A C.A.D. GENERATED DRAWING