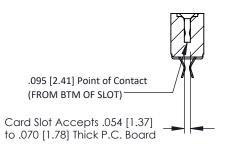

**Mounting Option** No Mounting Lugs **Contact Detail** 

Extender Board Bend (Code 420 Contacts) .156 [3.96] Contact Spacing x .200 [5.08] Row Spacing