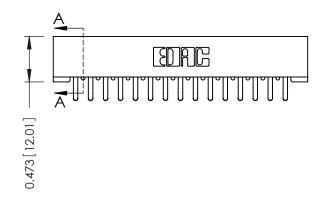

## **See Accompanying Pages for:**

- **Contact Bend Details**
- **Mounting Options**

SECTION A-A

ACAD REFERENCE NO.

| 307 / 357 Card Edge Connector<br>Part Number: 357-030-456-201 |                                        |                                                                                                                               |  |  |
|---------------------------------------------------------------|----------------------------------------|-------------------------------------------------------------------------------------------------------------------------------|--|--|
| EDAG                                                          | EDAC INC<br>TORONTO, ONTARIO<br>CANADA | THESE DRAWINGS AND SPECIFICAT<br>ARE THE PROPERTY OF EDAC INC<br>SHALL NOT BE REPRODUCED,OR (<br>OR USED AS THE BASIS FOR THE |  |  |