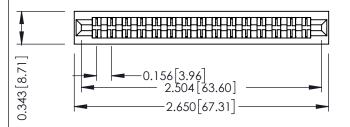

**Mounting Option** No Mounting Lugs **Contact Detail** 

Extender Board Bend (Code 420 Contacts) .156 [3.96] Contact Spacing x .200 [5.08] Row Spacing